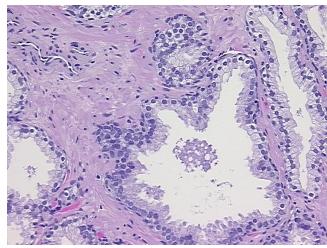

## **Product images:**

4x Image

20x Image

Appearance:

Sample Diagnosis (from Pathology Verification):

Within normal limits

100% Normal: Lesional: 0% 0% Tumor:

Tumor Hypo/Acellular

Stroma:

0%

0%

**Tumor Hypercellular** Stroma:

**Necrosis:** 

**Pathology Verification** notes from H&E review:

**CASE Diagnosis (from** medical center path

report):

Adenocarcinoma of prostate

Non Tumor Structures: 40% Epithelium, 60% Fibromuscular stroma