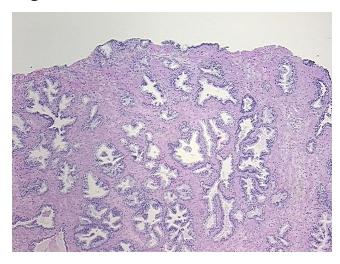

## **Product images:**

4x Image

20x Image

Appearance:

Sample Diagnosis (from Pathology Verification):

Within normal limits

100% Normal: Lesional: 0% 0% Tumor:

Tumor Hypo/Acellular

Stroma:

0%

0%

**Tumor Hypercellular** Stroma:

**Necrosis:** 

**Pathology Verification** notes from H&E review:

**CASE Diagnosis (from** medical center path

report):

Adenocarcinoma of prostate

Non Tumor Structures: 40% Epithelium, 60% Fibromuscular stroma