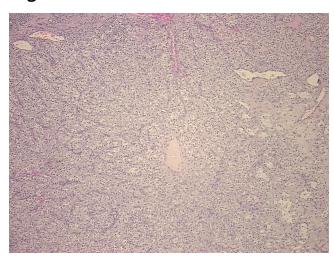

85%

Tumor Hypo/Acellular

Stroma:

Tumor Hypercellular 5%

Stroma:

Necrosis: 0%

CASE Diagnosis (from

medical center path

report):

Carcinoma of kidney, renal cell, clear cell

**Age:** 55

**Gender:** Female

Race: White or Caucasian

**Tumor Grade:** Fuhrman G2: Nuclei slightly irregular

5%



**OriGene Technologies, Inc.** 9620 Medical Center Drive, Ste 200

CN: techsupport@origene.cn

Rockville, MD 20850, US Phone: +1-888-267-4436 https://www.origene.com techsupport@origene.com EU: info-de@origene.com



Minimum Stage Grouping:

T (Extent of Primary

Tumor):

N (Lymph node NX

metastasis):

M (Distant metastasis): MX

Storage: Store FFPE tissue sections at +4°C.

I

T1a

**Stability:** All FFPE tissue sections are stable for 1 year from date of purchase.

## **Product images:**



4x Image



20x Image