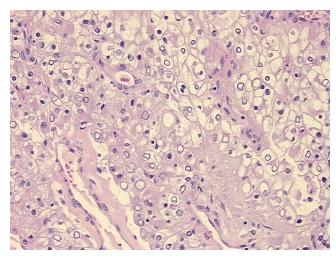

Hypo/Acellular

Stroma:

Tumor Hypercellular 5%

Stroma:

Necrosis: 0%

CASE Diagnosis (from

medical center path

report):

Carcinoma of kidney, renal cell, clear cell

**Age:** 55

**Gender:** Female

Race: White or Caucasian

**Tumor Grade:** Fuhrman G2: Nuclei slightly irregular

5%



**OriGene Technologies, Inc.** 9620 Medical Center Drive, Ste 200

CN: techsupport@origene.cn

Rockville, MD 20850, US Phone: +1-888-267-4436 https://www.origene.com techsupport@origene.com EU: info-de@origene.com



Minimum Stage Grouping:

T (Extent of Primary

Tumor):

N (Lymph node NX

metastasis):

M (Distant metastasis): MX

Storage: Store FFPE tissue sections at +4°C.

I

T1a

**Stability:** All FFPE tissue sections are stable for 1 year from date of purchase.

## **Product images:**



4x Image



20x Image