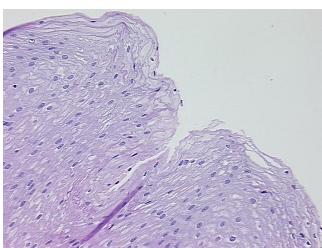

ation notes from H&E review:

Non Tumor Structures: 20% Mucosa, 10% Submucosa, 70% Muscle

CASE Diagnosis (from medical center path

report):

Adenocarcinoma of gastroesophageal junction

Age: 64
Gender: Male

Race: White or Caucasian



**OriGene Technologies, Inc.** 9620 Medical Center Drive, Ste 200

CN: techsupport@origene.cn

Rockville, MD 20850, US Phone: +1-888-267-4436 https://www.origene.com techsupport@origene.com EU: info-de@origene.com



**Tumor Grade:** AJCC G3: Poorly differentiated

Minimum Stage

T (Extent of Primary

**Grouping:** 

T1

Tumor):

Storage:

N (Lymph node

N0

metastasis):

M (Distant metastasis): MX

Store FFPE tissue sections at +4°C.

**Stability:** All FFPE tissue sections are stable for 1 year from date of purchase.

## **Product images:**



4x Image



20x Image