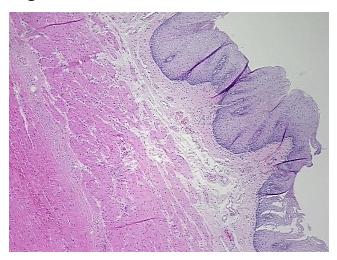

logy Verification notes from H&E review:

Non Tumor Structures: 20% Mucosa, 10% Submucosa, 70% Muscle

CASE Diagnosis (from medical center path

report):

Adenocarcinoma of gastroesophageal junction

Age: 64
Gender: Male

Race: White or Caucasian



**OriGene Technologies, Inc.** 9620 Medical Center Drive, Ste 200

CN: techsupport@origene.cn

Rockville, MD 20850, US Phone: +1-888-267-4436 https://www.origene.com techsupport@origene.com EU: info-de@origene.com



**Tumor Grade:** AJCC G3: Poorly differentiated

Minimum Stage

T (Extent of Primary

**Grouping:** 

T1

Tumor):

Storage:

N (Lymph node

N0

metastasis):

M (Distant metastasis): MX

Store FFPE tissue sections at +4°C.

**Stability:** All FFPE tissue sections are stable for 1 year from date of purchase.

## **Product images:**



4x Image



20x Image