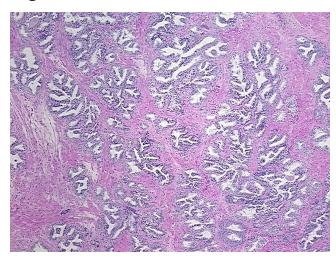

** 

**Pathology Verification** notes from H&E review:

**CASE Diagnosis (from** medical center path

report):

Adenocarcinoma of prostate

Non Tumor Structures: 35% Epithelium, 65% Fibromuscular stroma

72 Age: Gender: Male

White or Caucasian Race:



OriGene Technologies, Inc. 9620 Medical Center Drive, Ste 200

CN: techsupport@origene.cn

Rockville, MD 20850, US Phone: +1-888-267-4436 https://www.origene.com techsupport@origene.com EU: info-de@origene.com



**Tumor Grade:** Gleason Score: 3+4=7/10

Minimum Stage

**Grouping:** 

Ш

T (Extent of Primary

Tumor):

ТЗа

N (Lymph node

N0

metastasis):

M (Distant metastasis): MX

**Storage:** Store FFPE tissue sections at +4°C.

**Stability:** All FFPE tissue sections are stable for 1 year from date of purchase.

## **Product images:**



4x Image



20x Image