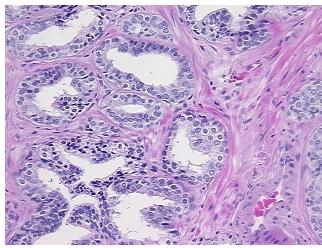

logy Verification** notes from H&E review:

**CASE Diagnosis (from** medical center path

report):

Adenocarcinoma of prostate

Non Tumor Structures: 35% Epithelium, 65% Fibromuscular stroma

72 Age: Gender: Male

White or Caucasian Race:



OriGene Technologies, Inc. 9620 Medical Center Drive, Ste 200

CN: techsupport@origene.cn

Rockville, MD 20850, US Phone: +1-888-267-4436 https://www.origene.com techsupport@origene.com EU: info-de@origene.com



**Tumor Grade:** Gleason Score: 3+4=7/10

Minimum Stage

**Grouping:** 

Ш

T (Extent of Primary

Tumor):

ТЗа

N (Lymph node

N0

metastasis):

M (Distant metastasis): MX

**Storage:** Store FFPE tissue sections at +4°C.

**Stability:** All FFPE tissue sections are stable for 1 year from date of purchase.

## **Product images:**



4x Image



20x Image