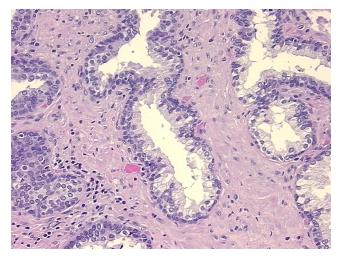

s: 09

Pathology Verification notes from H&E review:

Non Tumor Structures: 35% Epithelium, 65% Fibromuscular stroma

CASE Diagnosis (from medical center path

report):

Adenocarcinoma of prostate

Age: 72 Gender: Male

Race: White or Caucasian



**OriGene Technologies, Inc.** 9620 Medical Center Drive, Ste 200

CN: techsupport@origene.cn

Rockville, MD 20850, US Phone: +1-888-267-4436 https://www.origene.com techsupport@origene.com EU: info-de@origene.com



**Tumor Grade:** Gleason Score: 3+4=7/10

Minimum Stage

Grouping:

Ш

T (Extent of Primary

Tumor):

T3a

N (Lymph node

metastasis):

N0

M (Distant metastasis):

MX

Storage:

Store FFPE tissue sections at +4°C.

Stability:

All FFPE tissue sections are stable for 1 year from date of purchase.

## **Product images:**



4x Image



20x Image