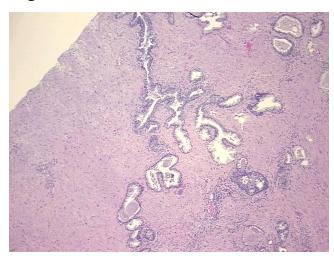

0%

Necrosis: 09

Pathology Verification notes from H&E review:

Non Tumor Structures: 35% Epithelium, 65% Fibromuscular stroma

CASE Diagnosis (from medical center path

report):

Adenocarcinoma of prostate

Age: 72 Gender: Male

Race: White or Caucasian



**OriGene Technologies, Inc.** 9620 Medical Center Drive, Ste 200

CN: techsupport@origene.cn

Rockville, MD 20850, US Phone: +1-888-267-4436 https://www.origene.com techsupport@origene.com EU: info-de@origene.com



**Tumor Grade:** Gleason Score: 3+4=7/10

Minimum Stage

Grouping:

Ш

T (Extent of Primary

Tumor):

T3a

N (Lymph node

metastasis):

N0

M (Distant metastasis):

MX

Storage:

Store FFPE tissue sections at +4°C.

Stability:

All FFPE tissue sections are stable for 1 year from date of purchase.

## **Product images:**



4x Image



20x Image