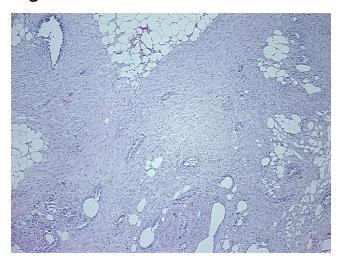

rmal: 40%

Lesional: 0%

Tumor: 10%

Tumor Hypo/Acellular

Stroma:

0%

**Tumor Hypercellular** 

Stroma:

50%

Necrosis:

0%

Pathology Verification notes from H&E review:

mm x 3 mm

CASE Diagnosis (from

medical center path

report):

Adenocarcinoma of endometrium

Tumor Stroma (Cellular): Desmoplastic reaction; Other Features/Comments: Sample area: 17

**Age:** 65

**Gender:** Female

Race: Black or African American



**OriGene Technologies, Inc.** 9620 Medical Center Drive, Ste 200

CN: techsupport@origene.cn

Rockville, MD 20850, US Phone: +1-888-267-4436 https://www.origene.com techsupport@origene.com EU: info-de@origene.com



Storage: Store FFPE tissue sections at +4°C.

**Stability:** All FFPE tissue sections are stable for 1 year from date of purchase.

## **Product images:**



4x Image



20x Image