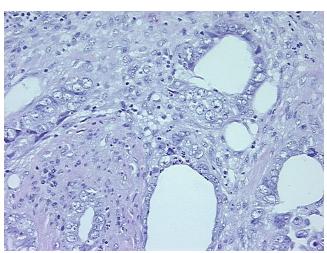

esional: 0%

Tumor: 10%

Tumor Hypo/Acellular

Stroma:

0%

**Tumor Hypercellular** 

Stroma:

50%

Necrosis:

0%

Pathology Verification notes from H&E review:

mm x 3 mm

CASE Diagnosis (from

medical center path

report):

Adenocarcinoma of endometrium

Tumor Stroma (Cellular): Desmoplastic reaction; Other Features/Comments: Sample area: 17

**Age:** 65

**Gender:** Female

Race: Black or African American



**OriGene Technologies, Inc.** 9620 Medical Center Drive, Ste 200

CN: techsupport@origene.cn

Rockville, MD 20850, US Phone: +1-888-267-4436 https://www.origene.com techsupport@origene.com EU: info-de@origene.com



Storage: Store FFPE tissue sections at +4°C.

**Stability:** All FFPE tissue sections are stable for 1 year from date of purchase.

## **Product images:**



4x Image



20x Image