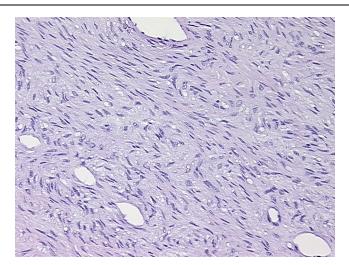

medical center path

report):

Dermatofibrosarcoma protuberans

Tumor: early fibrosarcomatous change

51 Age:

Gender: Male

Race: Black or African American

OriGene Technologies, Inc. 9620 Medical Center Drive, Ste 200

CN: techsupport@origene.cn

Rockville, MD 20850, US Phone: +1-888-267-4436 https://www.origene.com techsupport@origene.com EU: info-de@origene.com



Tumor Grade: Not Reported

Minimum Stage

Not Reported

**Grouping:** 

T (Extent of Primary

Tumor):

Not Reported

N (Lymph node

Not Reported

metastasis):

M (Distant metastasis): Not Reported

**Diagnostic Test Results:** CD34 ~ HPCA! by IHC,Positive

Storage: Store FFPE tissue sections at +4°C.

**Stability:** All FFPE tissue sections are stable for 1 year from date of purchase.

## **Product images:**



4x Image





20x Image