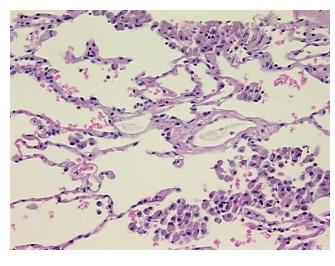

## **Product images:**

4x Image

20x Image

## **Product data:**

**Product Type: FFPE Sections** 

**Disease State:** Normal Normal **Diagnosis Category:** Tissue: Lung

Frozen Sample ID: PA0000AA31 CI0000019496 Case ID:

Tissue of Origin: Lung: right upper lobe Site of Finding: Lung: right upper lobe

Appearance:

Sample Diagnosis (from Pathology Verification):

Within normal limits

100% Normal: Lesional: 0% 0% Tumor: 0%

Tumor Hypo/Acellular

Stroma:

0%

**Tumor Hypercellular** Stroma:

0% **Necrosis:** 

**Pathology Verification** notes from H&E review:

Adenocarcinoma of lung

Non Tumor Structures: 80% Alveoli, 20% Bronchioles

**CASE Diagnosis (from** medical center path

report):

44 Age:

Gender: **Female** 