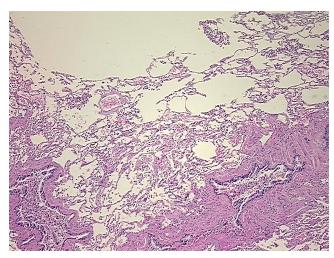

## **Product images:**

4x Image

20x Image

## **Product data:**

**Product Type: FFPE Sections** 

**Disease State:** Normal Normal **Diagnosis Category:** Tissue: Lung

Frozen Sample ID: PA0000AA31 CI0000019496 Case ID:

Tissue of Origin: Lung: right upper lobe Site of Finding: Lung: right upper lobe

Appearance:

Sample Diagnosis (from Pathology Verification):

Within normal limits

100% Normal: Lesional: 0% 0% Tumor: 0%

Tumor Hypo/Acellular

Stroma:

0%

**Tumor Hypercellular** Stroma:

0% **Necrosis:** 

**Pathology Verification** notes from H&E review:

Adenocarcinoma of lung

Non Tumor Structures: 80% Alveoli, 20% Bronchioles

**CASE Diagnosis (from** medical center path

report):

44 Age:

Gender: **Female** 