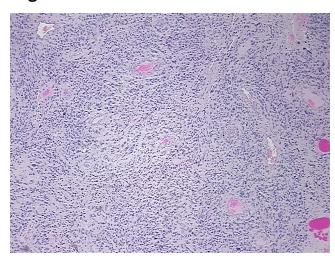

Lesional:
 0%

 Tumor:
 60%

Tumor Hypo/Acellular

Stroma:

Tumor Hypercellular 10%

Stroma:

Necrosis: 0%

CASE Diagnosis (from medical center path

report):

Malignant peripheral nerve sheath tumor

Age: 65
Gender: Male

Race: White or Caucasian

**Tumor Grade:** AJCC G3: Poorly differentiated

30%

OriGene Technologies, Inc.

9620 Medical Center Drive, Ste 200 Rockville, MD 20850, US Phone: +1-888-267-4436 https://www.origene.com techsupport@origene.com EU: info-de@origene.com CN: techsupport@origene.cn





Minimum Stage Grouping:

Ш

T (Extent of Primary

Tumor):

N (Lymph node

NX

T2b

metastasis):

M (Distant metastasis): MX

Storage: Store FFPE tissue sections at +4°C.

**Stability:** All FFPE tissue sections are stable for 1 year from date of purchase.

## **Product images:**



4x Image



20x Image