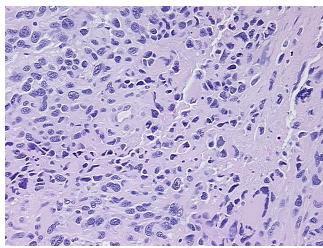

0%

 Tumor:
 60%

Tumor Hypo/Acellular

Stroma:

Tumor Hypercellular 10%

Stroma:

Necrosis: 0%

CASE Diagnosis (from medical center path

report):

Malignant peripheral nerve sheath tumor

Age: 65
Gender: Male

Race: White or Caucasian

**Tumor Grade:** AJCC G3: Poorly differentiated

30%

OriGene Technologies, Inc.

9620 Medical Center Drive, Ste 200 Rockville, MD 20850, US Phone: +1-888-267-4436 https://www.origene.com techsupport@origene.com EU: info-de@origene.com CN: techsupport@origene.cn





Minimum Stage Grouping:

Ш

T (Extent of Primary

Tumor):

N (Lymph node

NX

T2b

metastasis):

M (Distant metastasis): MX

Storage: Store FFPE tissue sections at +4°C.

**Stability:** All FFPE tissue sections are stable for 1 year from date of purchase.

## **Product images:**



4x Image



20x Image