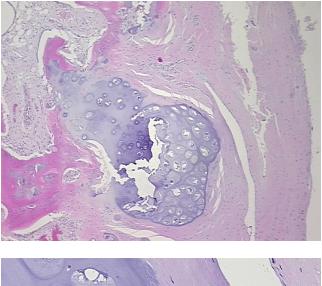

### **Product data:**

| Product Type:                                           | FFPE Sections                                   |
|---------------------------------------------------------|-------------------------------------------------|
| Disease State:                                          | Other Disease                                   |
| Diagnosis Category:                                     | Benign Tumors                                   |
| Tissue:                                                 | Cartilage                                       |
| Frozen Sample ID:                                       | PA0000B371                                      |
| Case ID:                                                | CI0000019469                                    |
| Tissue of Origin:                                       | Cartilage                                       |
| Site of Finding:                                        | Bone                                            |
| Appearance:                                             | Т                                               |
| Sample Diagnosis (from<br>Pathology Verification):      | Osteochondroma                                  |
| Normal:                                                 | 70%                                             |
| Lesional:                                               | 0%                                              |
| Tumor:                                                  | 20%                                             |
| Tumor Hypo/Acellular<br>Stroma:                         | 0%                                              |
| Tumor Hypercellular<br>Stroma:                          | 10%                                             |
| Necrosis:                                               | 0%                                              |
| Pathology Verification<br>notes from H&E review:        | Non Tumor Structures: 20% Bone, 80% Bone marrow |
| CASE Diagnosis (from<br>medical center path<br>report): | Osteochondroma                                  |
| Age:                                                    | 42                                              |
| Gender:                                                 | Male                                            |
| Race:                                                   | White or Caucasian                              |

## **Product images:**

4x Image

20x Image

This product is to be used for laboratory only. Not for diagnostic or therapeutic use. ©2022 OriGene Technologies, Inc., <u>9620 Medical Center Drive, Ste 200, Rockville, MD 20850, US</u>