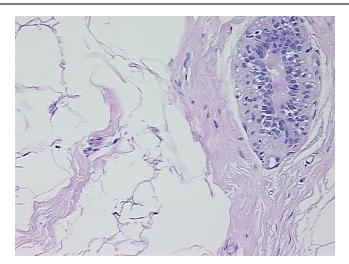

68

**Gender:** Female

Race: White or Caucasian



**OriGene Technologies, Inc.** 9620 Medical Center Drive, Ste 200

CN: techsupport@origene.cn

Rockville, MD 20850, US Phone: +1-888-267-4436 https://www.origene.com techsupport@origene.com EU: info-de@origene.com



**Tumor Grade:** Nottingham G3: 8-9 points High combined grade (unfavorable)

Minimum Stage

Grouping:

T (Extent of Primary

Tumor):

T1c

....

N (Lymph node metastasis):

N0

M (Distant metastasis): MX

**Diagnostic Test Results:** Progesterone receptor ~ PR! by IHC,Negative; Estrogen receptor ~ ER! by IHC,Negative; HER2

~ ERBB2 ~ Neu! by IHC, Negative

Storage: Store FFPE tissue sections at +4°C.

**Stability:** All FFPE tissue sections are stable for 1 year from date of purchase.

## **Product images:**



4x Image





20x Image