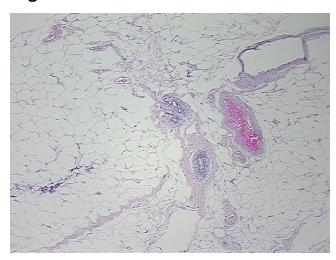

ctal

**Age:** 68

**Gender:** Female

Race: White or Caucasian



**OriGene Technologies, Inc.** 9620 Medical Center Drive, Ste 200

CN: techsupport@origene.cn

Rockville, MD 20850, US Phone: +1-888-267-4436 https://www.origene.com techsupport@origene.com EU: info-de@origene.com



**Tumor Grade:** Nottingham G3: 8-9 points High combined grade (unfavorable)

Minimum Stage

Grouping:

T (Extent of Primary

Tumor):

T1c

....

N (Lymph node metastasis):

N0

M (Distant metastasis): MX

**Diagnostic Test Results:** Progesterone receptor ~ PR! by IHC,Negative; Estrogen receptor ~ ER! by IHC,Negative; HER2

~ ERBB2 ~ Neu! by IHC, Negative

Storage: Store FFPE tissue sections at +4°C.

**Stability:** All FFPE tissue sections are stable for 1 year from date of purchase.

## **Product images:**



4x Image





20x Image