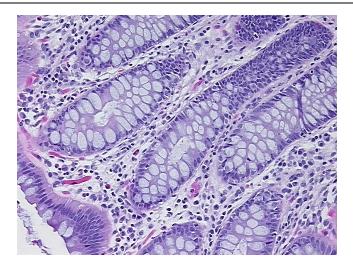

m

Age: 71
Gender: Male

Race: White or Caucasian



**OriGene Technologies, Inc.** 9620 Medical Center Drive, Ste 200

CN: techsupport@origene.cn

Rockville, MD 20850, US Phone: +1-888-267-4436 https://www.origene.com techsupport@origene.com EU: info-de@origene.com



**Tumor Grade:** AJCC G1: Well differentiated

Minimum Stage

Grouping:

T (Extent of Primary

Tumor):

T2

N (Lymph node

metastasis):

N0

M (Distant metastasis): MX

Diagnostic Test Results: Proliferation index ~ PI,High; ERBB1 ~ EGFR ~ Epidermal growth factor receptor! by

IHC,Positive, weak; DNA ploidy ~ Cell ploidy,Aneuploid: DI not 0.5 or 1.0 or 2.0

Storage: Store FFPE tissue sections at +4°C.

**Stability:** All FFPE tissue sections are stable for 1 year from date of purchase.

## **Product images:**



4x Image





20x Image