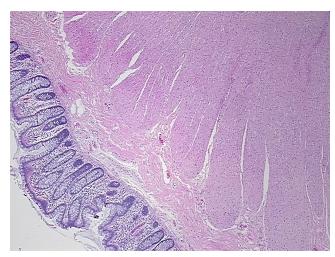

inoma of rectum

Age: 71
Gender: Male

Race: White or Caucasian



**OriGene Technologies, Inc.** 9620 Medical Center Drive, Ste 200

CN: techsupport@origene.cn

Rockville, MD 20850, US Phone: +1-888-267-4436 https://www.origene.com techsupport@origene.com EU: info-de@origene.com



**Tumor Grade:** AJCC G1: Well differentiated

Minimum Stage

Grouping:

T (Extent of Primary

Tumor):

T2

N (Lymph node

metastasis):

N0

M (Distant metastasis): MX

Diagnostic Test Results: Proliferation index ~ PI,High; ERBB1 ~ EGFR ~ Epidermal growth factor receptor! by

IHC,Positive, weak; DNA ploidy ~ Cell ploidy,Aneuploid: DI not 0.5 or 1.0 or 2.0

Storage: Store FFPE tissue sections at +4°C.

**Stability:** All FFPE tissue sections are stable for 1 year from date of purchase.

## **Product images:**



4x Image





20x Image