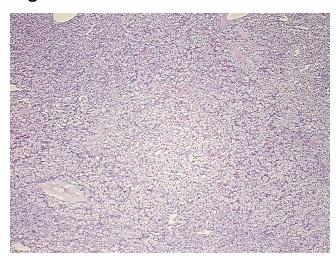

85%

Tumor Hypo/Acellular

Stroma:

15%

Т

**Tumor Hypercellular** 

Stroma:

0%

0% **Necrosis:** 

**CASE Diagnosis (from** medical center path

report):

Carcinoma of kidney, renal cell, clear cell

65 Age: Gender: Male

Race: White or Caucasian

**Tumor Grade:** Fuhrman G2: Nuclei slightly irregular

OriGene Technologies, Inc. 9620 Medical Center Drive, Ste 200

CN: techsupport@origene.cn

Rockville, MD 20850, US Phone: +1-888-267-4436 https://www.origene.com techsupport@origene.com EU: info-de@origene.com



Minimum Stage Grouping:

T (Extent of Primary

Tumor):

N (Lymph node NX

metastasis):

M (Distant metastasis): MX

Storage: Store FFPE tissue sections at +4°C.

I

T1a

**Stability:** All FFPE tissue sections are stable for 1 year from date of purchase.

## **Product images:**



4x Image



20x Image