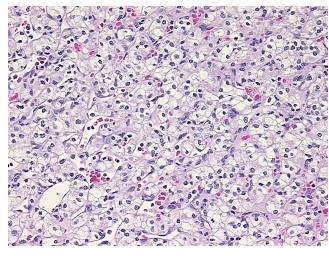

ypo/Acellular

Stroma:

15%

Т

**Tumor Hypercellular** 

Stroma:

0%

0% **Necrosis:** 

**CASE Diagnosis (from** medical center path

report):

Carcinoma of kidney, renal cell, clear cell

65 Age: Gender: Male

Race: White or Caucasian

**Tumor Grade:** Fuhrman G2: Nuclei slightly irregular

OriGene Technologies, Inc. 9620 Medical Center Drive, Ste 200

CN: techsupport@origene.cn

Rockville, MD 20850, US Phone: +1-888-267-4436 https://www.origene.com techsupport@origene.com EU: info-de@origene.com



Minimum Stage Grouping:

T (Extent of Primary

Tumor):

N (Lymph node NX

metastasis):

M (Distant metastasis): MX

Storage: Store FFPE tissue sections at +4°C.

I

T1a

**Stability:** All FFPE tissue sections are stable for 1 year from date of purchase.

## **Product images:**



4x Image



20x Image