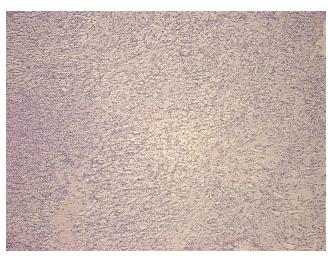

l

20%

0%

Pathology Verification):

0% Normal: Lesional: 0%

Tumor: 80%

Tumor Hypo/Acellular

Stroma:

**Tumor Hypercellular** 

Stroma:

0% **Necrosis:** 

**CASE Diagnosis (from** 

medical center path

report):

Carcinoma of kidney, renal cell, clear cell

65 Age: Gender: Male

Race: White or Caucasian

**Tumor Grade:** Fuhrman G2: Nuclei slightly irregular



Rockville, MD 20850, US Phone: +1-888-267-4436 https://www.origene.com techsupport@origene.com EU: info-de@origene.com CN: techsupport@origene.cn





Minimum Stage Grouping:

T (Extent of Primary

Tumor):

N (Lymph node NX

metastasis):

M (Distant metastasis): MX

Storage: Store FFPE tissue sections at +4°C.

I

T1a

**Stability:** All FFPE tissue sections are stable for 1 year from date of purchase.

## **Product images:**



4x Image



20x Image