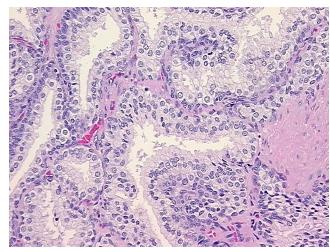

smacytic infiltrate; Non Tumor Structures: 55% Epithelium,

**notes from H&E review:** 45% Fibromuscular stroma

CASE Diagnosis (from medical center path

report):

Adenocarcinoma of prostate

Age: 70
Gender: Male

Race: White or Caucasian



**OriGene Technologies, Inc.** 9620 Medical Center Drive, Ste 200

CN: techsupport@origene.cn

Rockville, MD 20850, US Phone: +1-888-267-4436 https://www.origene.com techsupport@origene.com EU: info-de@origene.com



**Tumor Grade:** Gleason Score: 3+4=7/10

Minimum Stage

Grouping:

Ш

T (Extent of Primary

Tumor):

T2a

N (Lymph node

NX

metastasis):

M (Distant metastasis): MX

**Storage:** Store FFPE tissue sections at +4°C.

**Stability:** All FFPE tissue sections are stable for 1 year from date of purchase.

## **Product images:**



4x Image



20x Image