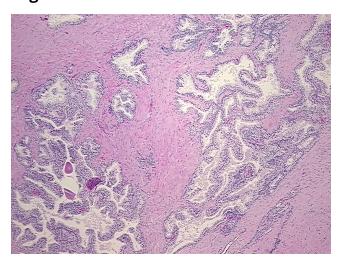

ld Lymphoplasmacytic infiltrate; Non Tumor Structures: 55% Epithelium,

**notes from H&E review:** 45% Fibromuscular stroma

CASE Diagnosis (from medical center path

report):

Adenocarcinoma of prostate

Age: 70
Gender: Male

Race: White or Caucasian



**OriGene Technologies, Inc.** 9620 Medical Center Drive, Ste 200

CN: techsupport@origene.cn

Rockville, MD 20850, US Phone: +1-888-267-4436 https://www.origene.com techsupport@origene.com EU: info-de@origene.com



**Tumor Grade:** Gleason Score: 3+4=7/10

Minimum Stage

Grouping:

Ш

T (Extent of Primary

Tumor):

T2a

N (Lymph node

NX

metastasis):

M (Distant metastasis): MX

**Storage:** Store FFPE tissue sections at +4°C.

**Stability:** All FFPE tissue sections are stable for 1 year from date of purchase.

## **Product images:**



4x Image



20x Image