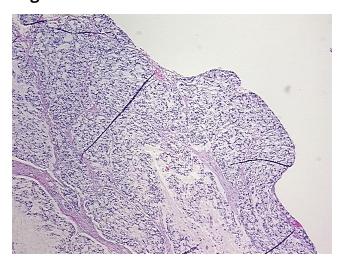

oma:

10%

0% **Necrosis:** 

**Pathology Verification** notes from H&E review:

**CASE Diagnosis (from** medical center path

report):

Adenocarcinoma of ovary, mucinous

Tumor Stroma (Hypo/Acellular): Mucin

53 Age:

Gender: **Female** 

Race: White or Caucasian



OriGene Technologies, Inc. 9620 Medical Center Drive, Ste 200

CN: techsupport@origene.cn

Rockville, MD 20850, US Phone: +1-888-267-4436 https://www.origene.com techsupport@origene.com EU: info-de@origene.com



Tumor Grade: Not Reported

Minimum Stage

IIIC

**Grouping:** 

T (Extent of Primary T3c

Tumor):

N (Lymph node NX

metastasis):

M (Distant metastasis): MX

**Storage:** Store FFPE tissue sections at +4°C.

**Stability:** All FFPE tissue sections are stable for 1 year from date of purchase.

## **Product images:**



4x Image



20x Image