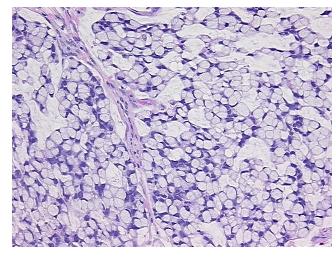

% **Necrosis:** 

**Pathology Verification** notes from H&E review:

**CASE Diagnosis (from** medical center path

report):

Adenocarcinoma of ovary, mucinous

Tumor Stroma (Hypo/Acellular): Mucin

53 Age:

Gender: **Female** 

Race: White or Caucasian



OriGene Technologies, Inc. 9620 Medical Center Drive, Ste 200

CN: techsupport@origene.cn

Rockville, MD 20850, US Phone: +1-888-267-4436 https://www.origene.com techsupport@origene.com EU: info-de@origene.com



Tumor Grade: Not Reported

Minimum Stage

IIIC

**Grouping:** 

T (Extent of Primary T3c

Tumor):

N (Lymph node NX

metastasis):

M (Distant metastasis): MX

**Storage:** Store FFPE tissue sections at +4°C.

**Stability:** All FFPE tissue sections are stable for 1 year from date of purchase.

## **Product images:**



4x Image



20x Image