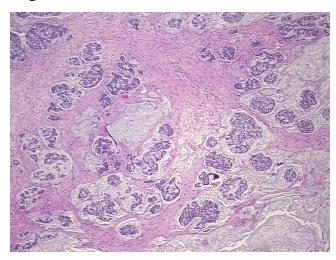

Stroma:

35%

0% **Necrosis:** 

**Pathology Verification** 

notes from H&E review:

**CASE Diagnosis (from** medical center path

report):

Adenocarcinoma of ovary, mucinous

Tumor Stroma (Hypo/Acellular): Mucin

53 Age:

Gender: **Female** 

Race: White or Caucasian



OriGene Technologies, Inc. 9620 Medical Center Drive, Ste 200

CN: techsupport@origene.cn

Rockville, MD 20850, US Phone: +1-888-267-4436 https://www.origene.com techsupport@origene.com EU: info-de@origene.com



**Tumor Grade:** Not Reported

Minimum Stage

IIIC

Grouping:

T (Extent of Primary

Tumor):

N (Lymph node

NX

T3c

metastasis):

M (Distant metastasis): MX

Storage: Store FFPE tissue sections at +4°C.

Stability: All FFPE tissue sections are stable for 1 year from date of purchase.

## **Product images:**



4x Image



20x Image