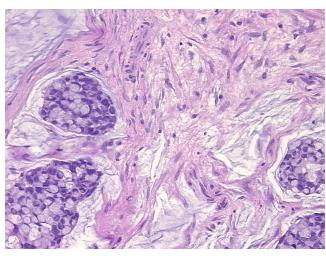

5%

0% **Necrosis:** 

**Pathology Verification** 

notes from H&E review:

**CASE Diagnosis (from** medical center path

report):

Adenocarcinoma of ovary, mucinous

Tumor Stroma (Hypo/Acellular): Mucin

53 Age:

Gender: **Female** 

Race: White or Caucasian



OriGene Technologies, Inc. 9620 Medical Center Drive, Ste 200

CN: techsupport@origene.cn

Rockville, MD 20850, US Phone: +1-888-267-4436 https://www.origene.com techsupport@origene.com EU: info-de@origene.com



**Tumor Grade:** Not Reported

Minimum Stage

IIIC

Grouping:

T (Extent of Primary

Tumor):

N (Lymph node

NX

T3c

metastasis):

M (Distant metastasis): MX

Storage: Store FFPE tissue sections at +4°C.

Stability: All FFPE tissue sections are stable for 1 year from date of purchase.

## **Product images:**



4x Image



20x Image