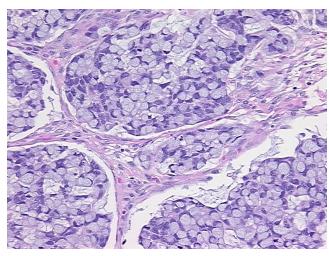

:

0% **Necrosis:** 

**Pathology Verification** 

notes from H&E review:

**CASE Diagnosis (from** medical center path

report):

Adenocarcinoma of ovary, mucinous

Tumor Stroma (Hypo/Acellular): Mucin

53 Age:

Gender: **Female** 

Race: White or Caucasian

10%

OriGene Technologies, Inc. 9620 Medical Center Drive, Ste 200

CN: techsupport@origene.cn

Rockville, MD 20850, US Phone: +1-888-267-4436 https://www.origene.com techsupport@origene.com EU: info-de@origene.com



**Tumor Grade:** Not Reported

Minimum Stage

IIIC

Grouping:

T (Extent of Primary T3c

Tumor):

N (Lymph node NX

metastasis):

M (Distant metastasis): MX

Storage: Store FFPE tissue sections at +4°C.

Stability: All FFPE tissue sections are stable for 1 year from date of purchase.

## **Product images:**



4x Image



20x Image