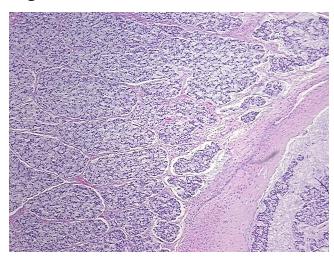

r** 

Stroma:

0% **Necrosis:** 

**Pathology Verification** 

notes from H&E review:

**CASE Diagnosis (from** medical center path

report):

Adenocarcinoma of ovary, mucinous

Tumor Stroma (Hypo/Acellular): Mucin

53 Age:

Gender: **Female** 

Race: White or Caucasian

10%

OriGene Technologies, Inc. 9620 Medical Center Drive, Ste 200

CN: techsupport@origene.cn

Rockville, MD 20850, US Phone: +1-888-267-4436 https://www.origene.com techsupport@origene.com EU: info-de@origene.com



**Tumor Grade:** Not Reported

Minimum Stage

IIIC

Grouping:

T (Extent of Primary T3c

Tumor):

N (Lymph node NX

metastasis):

M (Distant metastasis): MX

Storage: Store FFPE tissue sections at +4°C.

Stability: All FFPE tissue sections are stable for 1 year from date of purchase.

## **Product images:**



4x Image



20x Image