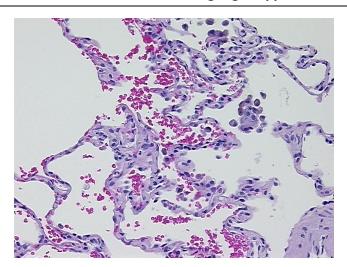

## **Product images:**

4x Image

20x Image

Appearance:

Sample Diagnosis (from Pathology Verification):

Within normal limits

Normal: 100% Lesional: 0% Tumor: 0%

Tumor Hypo/Acellular

Stroma:

0%

**Tumor Hypercellular** 

Stroma:

0%

Necrosis: 09

Pathology Verification notes from H&E review:

Non Tumor Structures: 70% Alveoli, 10% Bronchioles, 20% Fibrovascular septa

CASE Diagnosis (from medical center path

report):

Carcinoma of lung, squamous cell