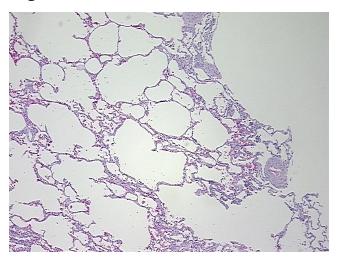

## **Product images:**

4x Image

20x Image

Appearance:

Sample Diagnosis (from Pathology Verification):

Within normal limits

Normal: 100% Lesional: 0% Tumor: 0%

Tumor Hypo/Acellular

Stroma:

0%

**Tumor Hypercellular** 

Stroma:

0%

Necrosis: 09

Pathology Verification notes from H&E review:

Non Tumor Structures: 70% Alveoli, 10% Bronchioles, 20% Fibrovascular septa

CASE Diagnosis (from medical center path

report):

Carcinoma of lung, squamous cell