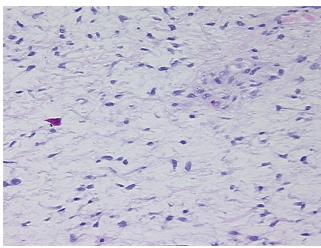

r: 80%

Tumor Hypo/Acellular

Stroma:

0%

**Tumor Hypercellular** 

Stroma:

20%

Necrosis:

0%

CASE Diagnosis (from

medical center path

report):

Myxofibrosarcoma of soft tissue

**Age:** 78

Gender: Male

Race: Black or African American

**Tumor Grade:** AJCC G1: Well differentiated



**OriGene Technologies, Inc.** 9620 Medical Center Drive, Ste 200

CN: techsupport@origene.cn

Rockville, MD 20850, US Phone: +1-888-267-4436 https://www.origene.com techsupport@origene.com EU: info-de@origene.com



Minimum Stage

Grouping:

T (Extent of Primary

Tumor):

N (Lymph node NX

metastasis):

M (Distant metastasis): MX

Storage: Store FFPE tissue sections at +4°C.

T2b

**Stability:** All FFPE tissue sections are stable for 1 year from date of purchase.

## **Product images:**



4x Image



20x Image