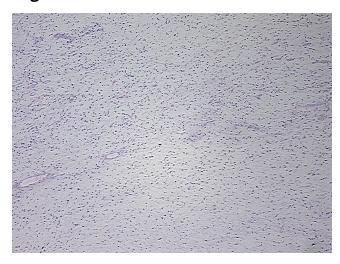

al: 0%

Tumor: 80%

Tumor Hypo/Acellular

Stroma:

0%

**Tumor Hypercellular** 

Stroma:

20%

Necrosis:

0%

CASE Diagnosis (from

medical center path

report):

Myxofibrosarcoma of soft tissue

**Age:** 78

Gender: Male

Race: Black or African American

**Tumor Grade:** AJCC G1: Well differentiated



**OriGene Technologies, Inc.** 9620 Medical Center Drive, Ste 200

CN: techsupport@origene.cn

Rockville, MD 20850, US Phone: +1-888-267-4436 https://www.origene.com techsupport@origene.com EU: info-de@origene.com



Minimum Stage

Grouping:

T (Extent of Primary

Tumor):

N (Lymph node NX

metastasis):

M (Distant metastasis): MX

Storage: Store FFPE tissue sections at +4°C.

T2b

**Stability:** All FFPE tissue sections are stable for 1 year from date of purchase.

## **Product images:**



4x Image



20x Image