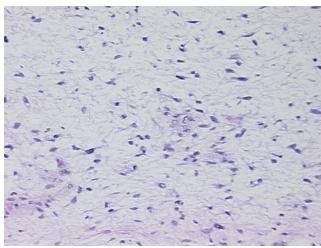

Tumor:

Tumor Hypo/Acellular

Stroma:

20%

**Tumor Hypercellular** 

Stroma:

0%

0% **Necrosis:** 

**CASE Diagnosis (from** medical center path

report):

Myxofibrosarcoma of soft tissue

78 Age: Gender: Male

Race: Black or African American

**Tumor Grade:** AJCC G1: Well differentiated

OriGene Technologies, Inc. 9620 Medical Center Drive, Ste 200

Rockville, MD 20850, US Phone: +1-888-267-4436 https://www.origene.com techsupport@origene.com

EU: info-de@origene.com CN: techsupport@origene.cn



Minimum Stage

Grouping:

T (Extent of Primary

Tumor):

N (Lymph node NX

metastasis):

M (Distant metastasis): MX

**Storage:** Store FFPE tissue sections at +4°C.

T2b

**Stability:** All FFPE tissue sections are stable for 1 year from date of purchase.

## **Product images:**



4x Image



20x Image