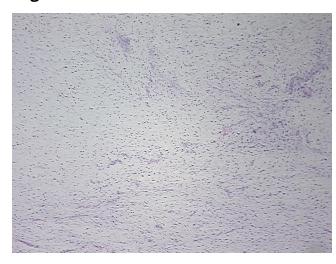

al: 0%

80% Tumor:

Tumor Hypo/Acellular

Stroma:

20%

**Tumor Hypercellular** 

Stroma:

0%

0% **Necrosis:** 

**CASE Diagnosis (from** medical center path

report):

Myxofibrosarcoma of soft tissue

78 Age: Gender: Male

Race: Black or African American

**Tumor Grade:** AJCC G1: Well differentiated

OriGene Technologies, Inc. 9620 Medical Center Drive, Ste 200

Rockville, MD 20850, US Phone: +1-888-267-4436 https://www.origene.com techsupport@origene.com

EU: info-de@origene.com CN: techsupport@origene.cn



Minimum Stage

Grouping:

T (Extent of Primary

Tumor):

N (Lymph node NX

metastasis):

M (Distant metastasis): MX

**Storage:** Store FFPE tissue sections at +4°C.

T2b

**Stability:** All FFPE tissue sections are stable for 1 year from date of purchase.

## **Product images:**



4x Image



20x Image