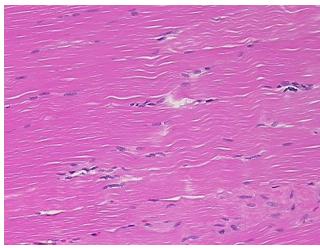

ew:

Non Tumor Structures: 70% Skeletal muscle, 10% Interstitial tissue, 20% Adipose tissue

CASE Diagnosis (from medical center path

report):

Myxofibrosarcoma of soft tissue

**Age:** 79

**Gender:** Female

Race: White or Caucasian



**OriGene Technologies, Inc.** 9620 Medical Center Drive, Ste 200

Rockville, MD 20850, US Phone: +1-888-267-4436 https://www.origene.com techsupport@origene.com

EU: info-de@origene.com CN: techsupport@origene.cn



**Tumor Grade:** AJCC G3: Poorly differentiated

Minimum Stage

**Grouping:** 

Ш

T (Extent of Primary

T2b

Tumor):

N (Lymph node

NX

metastasis):

M (Distant metastasis): MX

Storage: Store FFPE tissue sections at +4°C.

Stability: All FFPE tissue sections are stable for 1 year from date of purchase.

## **Product images:**



4x Image



20x Image