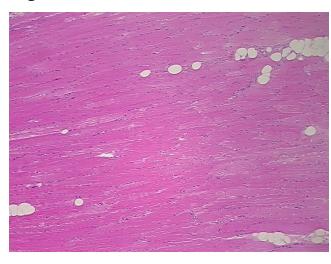

rom H&E review:

Non Tumor Structures: 70% Skeletal muscle, 10% Interstitial tissue, 20% Adipose tissue

CASE Diagnosis (from medical center path

report):

Myxofibrosarcoma of soft tissue

**Age:** 79

**Gender:** Female

Race: White or Caucasian



**OriGene Technologies, Inc.** 9620 Medical Center Drive, Ste 200

Rockville, MD 20850, US Phone: +1-888-267-4436 https://www.origene.com techsupport@origene.com

EU: info-de@origene.com CN: techsupport@origene.cn



**Tumor Grade:** AJCC G3: Poorly differentiated

Minimum Stage

**Grouping:** 

Ш

T (Extent of Primary

T2b

Tumor):

N (Lymph node

NX

metastasis):

M (Distant metastasis): MX

Storage: Store FFPE tissue sections at +4°C.

Stability: All FFPE tissue sections are stable for 1 year from date of purchase.

## **Product images:**



4x Image



20x Image