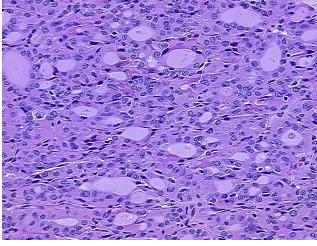

## **Product images:**

4x Image

20x Image

Т Appearance:

Sample Diagnosis (from Pathology Verification):

Adenoma of thyroid, Hurthle cell

0% Normal: Lesional: 0% Tumor: 95% 5%

Tumor Hypo/Acellular

Stroma:

0%

**Tumor Hypercellular** 

Stroma:

**Necrosis:** 

**Pathology Verification** 

notes from H&E review:

Inflammation: Mild Lymphoid infiltrate

**CASE Diagnosis (from** medical center path

report):

Carcinoma of thyroid, papillary