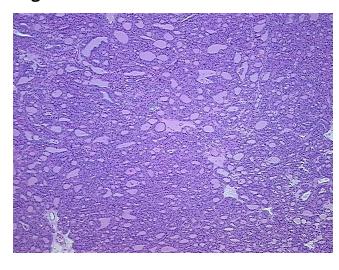

## **Product images:**

4x Image

20x Image

Т Appearance:

Sample Diagnosis (from Pathology Verification):

Adenoma of thyroid, Hurthle cell

0% Normal: Lesional: 0% Tumor: 95% 5%

Tumor Hypo/Acellular

Stroma:

0%

**Tumor Hypercellular** 

Stroma:

**Necrosis:** 

**Pathology Verification** 

notes from H&E review:

Inflammation: Mild Lymphoid infiltrate

**CASE Diagnosis (from** medical center path

report):

Carcinoma of thyroid, papillary