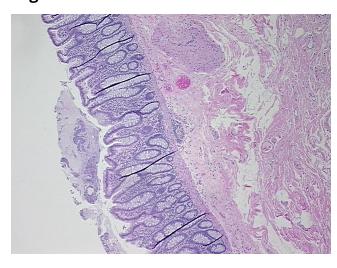

Verification** notes from H&E review:

**CASE Diagnosis (from** medical center path

report):

Adenocarcinoma of colon

Non Tumor Structures: 10% Mucosa, 10% Submucosa, 80% Muscle

81 Age:

Gender: **Female** 

Race: Black or African American



OriGene Technologies, Inc. 9620 Medical Center Drive, Ste 200

CN: techsupport@origene.cn

Rockville, MD 20850, US Phone: +1-888-267-4436 https://www.origene.com techsupport@origene.com EU: info-de@origene.com



**Tumor Grade:** AJCC G2: Moderately differentiated

Minimum Stage

**Grouping:** 

T (Extent of Primary

Tumor):

N (Lymph node

metastasis):

N0

T1

M (Distant metastasis): MX

**Storage:** Store FFPE tissue sections at +4°C.

**Stability:** All FFPE tissue sections are stable for 1 year from date of purchase.

## **Product images:**



4x Image



20x Image