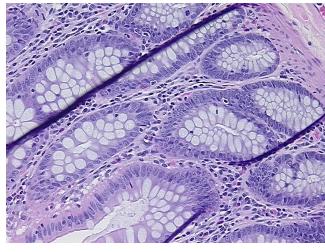

n** notes from H&E review:

**CASE Diagnosis (from** medical center path

report):

Adenocarcinoma of colon

Non Tumor Structures: 10% Mucosa, 10% Submucosa, 80% Muscle

81 Age:

Gender: **Female** 

Race: Black or African American



OriGene Technologies, Inc. 9620 Medical Center Drive, Ste 200

CN: techsupport@origene.cn

Rockville, MD 20850, US Phone: +1-888-267-4436 https://www.origene.com techsupport@origene.com EU: info-de@origene.com



**Tumor Grade:** AJCC G2: Moderately differentiated

Minimum Stage

**Grouping:** 

T (Extent of Primary

Tumor):

N (Lymph node

metastasis):

N0

T1

M (Distant metastasis): MX

**Storage:** Store FFPE tissue sections at +4°C.

**Stability:** All FFPE tissue sections are stable for 1 year from date of purchase.

## **Product images:**



4x Image



20x Image