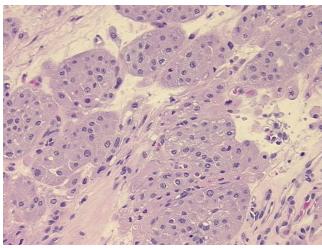

y Verification

notes from H&E review:

CASE Diagnosis (from

medical center path

report):

Carcinoma of kidney, renal cell, clear cell

Tumor: Clear cell and oncocytic features

**Age:** 81

Gender: Male

Race: White or Caucasian



**OriGene Technologies, Inc.** 9620 Medical Center Drive, Ste 200

CN: techsupport@origene.cn

Rockville, MD 20850, US Phone: +1-888-267-4436 https://www.origene.com techsupport@origene.com EU: info-de@origene.com



**Tumor Grade:** Fuhrman G2: Nuclei slightly irregular

Minimum Stage

T (Extent of Primary

Grouping:

T1b

Tumor):

Storage:

N (Lymph node

NX

metastasis):

M (Distant metastasis): MX

Store FFPE tissue sections at +4°C.

**Stability:** All FFPE tissue sections are stable for 1 year from date of purchase.

## **Product images:**



4x Image



20x Image