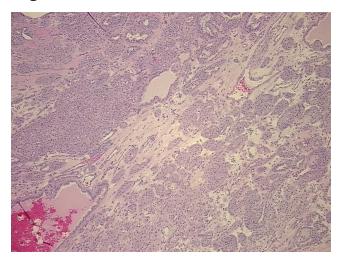

0%

Pathology Verification

notes from H&E review:

CASE Diagnosis (from

medical center path

report):

Carcinoma of kidney, renal cell, clear cell

Tumor: Clear cell and oncocytic features

**Age:** 81

Gender: Male

Race: White or Caucasian



**OriGene Technologies, Inc.** 9620 Medical Center Drive, Ste 200

CN: techsupport@origene.cn

Rockville, MD 20850, US Phone: +1-888-267-4436 https://www.origene.com techsupport@origene.com EU: info-de@origene.com



**Tumor Grade:** Fuhrman G2: Nuclei slightly irregular

Minimum Stage

T (Extent of Primary

Grouping:

T1b

Tumor):

Storage:

N (Lymph node

NX

metastasis):

M (Distant metastasis): MX

Store FFPE tissue sections at +4°C.

**Stability:** All FFPE tissue sections are stable for 1 year from date of purchase.

## **Product images:**



4x Image



20x Image