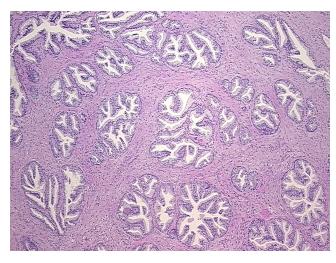

n Tumor Structures: 60% Epithelium,

notes from H&E review: 40% Fibromuscular stroma

**CASE Diagnosis (from** medical center path

report):

Adenocarcinoma of prostate

59 Age: Gender: Male

White or Caucasian Race:



OriGene Technologies, Inc. 9620 Medical Center Drive, Ste 200

CN: techsupport@origene.cn

Rockville, MD 20850, US Phone: +1-888-267-4436 https://www.origene.com techsupport@origene.com EU: info-de@origene.com



**Tumor Grade:** Gleason Score: 3+4=7/10

Minimum Stage

Grouping:

Ш

T (Extent of Primary

Tumor):

T2c

. . . . . .

N (Lymph node metastasis):

NX

M (Distant metastasis): MX

ivi (Distant metastasis).

**Storage:** Store FFPE tissue sections at +4°C.

**Stability:** All FFPE tissue sections are stable for 1 year from date of purchase.

## **Product images:**



4x Image



20x Image