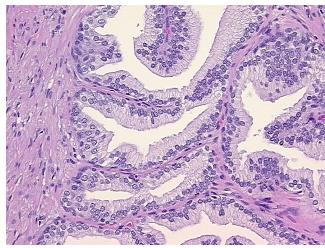

ctures: 60% Epithelium,

notes from H&E review: 40% Fibromuscular stroma

**CASE Diagnosis (from** medical center path

report):

Adenocarcinoma of prostate

59 Age: Gender: Male

White or Caucasian Race:



OriGene Technologies, Inc. 9620 Medical Center Drive, Ste 200

CN: techsupport@origene.cn

Rockville, MD 20850, US Phone: +1-888-267-4436 https://www.origene.com techsupport@origene.com EU: info-de@origene.com



**Tumor Grade:** Gleason Score: 3+4=7/10

Minimum Stage

Grouping:

Ш

T (Extent of Primary

Tumor):

T2c

. . . . . .

N (Lymph node metastasis):

NX

M (Distant metastasis): MX

ivi (Distant metastasis).

**Storage:** Store FFPE tissue sections at +4°C.

**Stability:** All FFPE tissue sections are stable for 1 year from date of purchase.

## **Product images:**



4x Image



20x Image