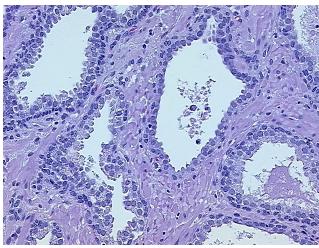

09

Pathology Verification notes from H&E review:

Non Tumor Structures: 45% Epithelium, 55% Fibromuscular stroma

CASE Diagnosis (from medical center path

report):

Adenocarcinoma of prostate

Age: 44
Gender: Male

Race: White or Caucasian



**OriGene Technologies, Inc.** 9620 Medical Center Drive, Ste 200

CN: techsupport@origene.cn

Rockville, MD 20850, US Phone: +1-888-267-4436 https://www.origene.com techsupport@origene.com EU: info-de@origene.com



**Tumor Grade:** Gleason Score: 3+3=6/10

Minimum Stage

**Grouping:** 

Ш

T (Extent of Primary

Tumor):

T2a

N (Lymph node

NX

metastasis):

M (Distant metastasis): MX

Store FFPE tissue sections at +4°C. Storage:

Stability: All FFPE tissue sections are stable for 1 year from date of purchase.

## **Product images:**



4x Image



20x Image