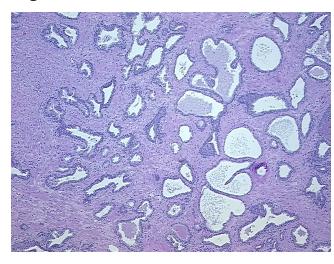

%

Necrosis: 09

Pathology Verification notes from H&E review:

Non Tumor Structures: 45% Epithelium, 55% Fibromuscular stroma

CASE Diagnosis (from medical center path

report):

Adenocarcinoma of prostate

Age: 44
Gender: Male

Race: White or Caucasian



**OriGene Technologies, Inc.** 9620 Medical Center Drive, Ste 200

CN: techsupport@origene.cn

Rockville, MD 20850, US Phone: +1-888-267-4436 https://www.origene.com techsupport@origene.com EU: info-de@origene.com



**Tumor Grade:** Gleason Score: 3+3=6/10

Minimum Stage

**Grouping:** 

Ш

T (Extent of Primary

Tumor):

T2a

N (Lymph node

NX

metastasis):

M (Distant metastasis): MX

Store FFPE tissue sections at +4°C. Storage:

Stability: All FFPE tissue sections are stable for 1 year from date of purchase.

## **Product images:**



4x Image



20x Image