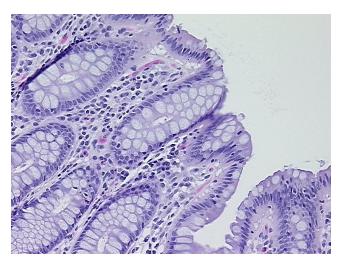

Verification notes from H&E review:

Non Tumor Structures: 10% Mucosa, 10% Submucosa, 80% Muscle

CASE Diagnosis (from medical center path

report):

Adenocarcinoma of rectum

Age: 86
Gender: Male

Race: White or Caucasian



**OriGene Technologies, Inc.** 9620 Medical Center Drive, Ste 200

CN: techsupport@origene.cn

Rockville, MD 20850, US Phone: +1-888-267-4436 https://www.origene.com techsupport@origene.com EU: info-de@origene.com



**Tumor Grade:** AJCC G2: Moderately differentiated

Minimum Stage

IIIB

**Grouping:** 

T (Extent of Primary

Tumor):

Т3

N (Lymph node metastasis):

N1

M (Distant metastasis): MX

**Storage:** Store FFPE tissue sections at +4°C.

**Stability:** All FFPE tissue sections are stable for 1 year from date of purchase.

## **Product images:**



4x Image



20x Image