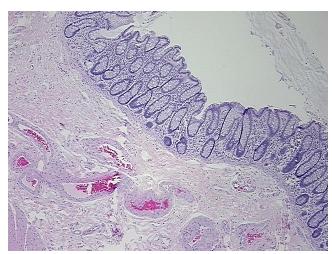

Pathology Verification notes from H&E review:

Non Tumor Structures: 10% Mucosa, 10% Submucosa, 80% Muscle

CASE Diagnosis (from medical center path

report):

Adenocarcinoma of rectum

Age: 86
Gender: Male

Race: White or Caucasian



**OriGene Technologies, Inc.** 9620 Medical Center Drive, Ste 200

CN: techsupport@origene.cn

Rockville, MD 20850, US Phone: +1-888-267-4436 https://www.origene.com techsupport@origene.com EU: info-de@origene.com



**Tumor Grade:** AJCC G2: Moderately differentiated

Minimum Stage

IIIB

**Grouping:** 

T (Extent of Primary

Tumor):

Т3

N (Lymph node metastasis):

N1

M (Distant metastasis): MX

**Storage:** Store FFPE tissue sections at +4°C.

**Stability:** All FFPE tissue sections are stable for 1 year from date of purchase.

## **Product images:**



4x Image



20x Image