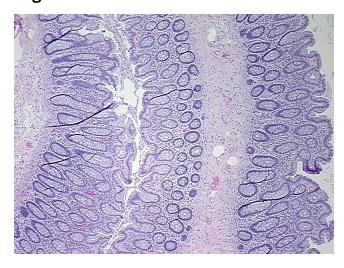

osis: 0%

Pathology Verification notes from H&E review:

Non Tumor Structures: 10% Mucosa, 10% Submucosa, 80% Muscle

CASE Diagnosis (from medical center path

report):

Adenocarcinoma of rectum

Age: 86
Gender: Male

Race: White or Caucasian



**OriGene Technologies, Inc.** 9620 Medical Center Drive, Ste 200

CN: techsupport@origene.cn

Rockville, MD 20850, US Phone: +1-888-267-4436 https://www.origene.com techsupport@origene.com EU: info-de@origene.com



**Tumor Grade:** AJCC G2: Moderately differentiated

Minimum Stage

IIIB

**Grouping:** 

T (Extent of Primary

Т3

Tumor):

N (Lymph node metastasis):

N1

M (Distant metastasis): MX

Storage: Store FFPE tissue sections at +4°C.

Stability: All FFPE tissue sections are stable for 1 year from date of purchase.

## **Product images:**



4x Image



20x Image