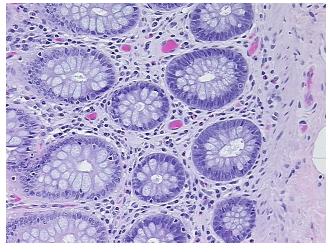

thology Verification notes from H&E review:

Non Tumor Structures: 10% Mucosa, 10% Submucosa, 80% Muscle

CASE Diagnosis (from medical center path

report):

Adenocarcinoma of rectum

Age: 86
Gender: Male

Race: White or Caucasian



**OriGene Technologies, Inc.** 9620 Medical Center Drive, Ste 200

CN: techsupport@origene.cn

Rockville, MD 20850, US Phone: +1-888-267-4436 https://www.origene.com techsupport@origene.com EU: info-de@origene.com



**Tumor Grade:** AJCC G2: Moderately differentiated

Minimum Stage

IIIB

**Grouping:** 

T (Extent of Primary

Т3

Tumor):

N (Lymph node metastasis):

N1

M (Distant metastasis): MX

Storage: Store FFPE tissue sections at +4°C.

Stability: All FFPE tissue sections are stable for 1 year from date of purchase.

## **Product images:**



4x Image



20x Image