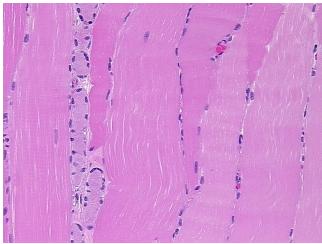

ation** 

notes from H&E review:

**CASE Diagnosis (from** medical center path

report):

Liposarcoma, recurrent

Non Tumor Structures: 90% Skeletal muscle, 10% Interstitial tissue

82 Age:

Gender: Male

Race: Black or African American



OriGene Technologies, Inc. 9620 Medical Center Drive, Ste 200

CN: techsupport@origene.cn

Rockville, MD 20850, US Phone: +1-888-267-4436 https://www.origene.com techsupport@origene.com EU: info-de@origene.com



**Tumor Grade:** AJCC G3: Poorly differentiated

Minimum Stage

Grouping:

Ш

T (Extent of Primary

Tumor):

T2b

N (Lymph node

NX

metastasis):

M (Distant metastasis): MX

**Storage:** Store FFPE tissue sections at +4°C.

**Stability:** All FFPE tissue sections are stable for 1 year from date of purchase.

## **Product images:**



4x Image



20x Image