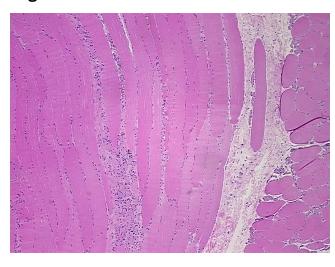

logy Verification** 

notes from H&E review:

**CASE Diagnosis (from** medical center path

report):

Liposarcoma, recurrent

Non Tumor Structures: 90% Skeletal muscle, 10% Interstitial tissue

82 Age:

Gender: Male

Race: Black or African American



OriGene Technologies, Inc. 9620 Medical Center Drive, Ste 200

CN: techsupport@origene.cn

Rockville, MD 20850, US Phone: +1-888-267-4436 https://www.origene.com techsupport@origene.com EU: info-de@origene.com



**Tumor Grade:** AJCC G3: Poorly differentiated

Minimum Stage

Grouping:

Ш

T (Extent of Primary

Tumor):

T2b

N (Lymph node

NX

metastasis):

M (Distant metastasis): MX

**Storage:** Store FFPE tissue sections at +4°C.

**Stability:** All FFPE tissue sections are stable for 1 year from date of purchase.

## **Product images:**



4x Image



20x Image