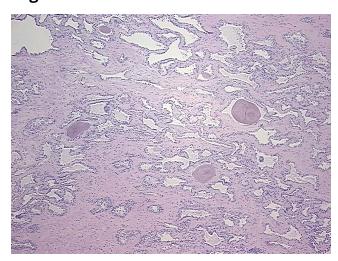

55% Epithelium, 45% Fibromuscular stroma

**CASE Diagnosis (from** medical center path

report):

Adenocarcinoma of prostate

62 Age: Gender: Male

Black or African American Race:



OriGene Technologies, Inc. 9620 Medical Center Drive, Ste 200

CN: techsupport@origene.cn

Rockville, MD 20850, US Phone: +1-888-267-4436 https://www.origene.com techsupport@origene.com EU: info-de@origene.com



**Tumor Grade:** Gleason Score: 3+3=6/10

Minimum Stage

**Grouping:** 

T (Extent of Primary

Tumor):

N (Lymph node

metastasis):

NX

Ш

T3b

M (Distant metastasis): MX

**Diagnostic Test Results:** Prostate Specific Antigen ~ PSA,Positive

**Storage:** Store FFPE tissue sections at +4°C.

**Stability:** All FFPE tissue sections are stable for 1 year from date of purchase.

## **Product images:**



4x Image





20x Image