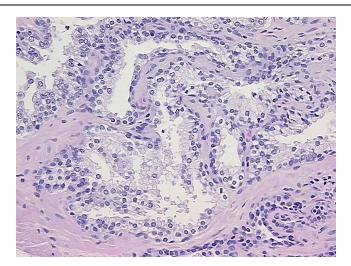

, 45% Fibromuscular stroma

**CASE Diagnosis (from** medical center path

report):

Adenocarcinoma of prostate

62 Age: Gender: Male

Black or African American Race:



OriGene Technologies, Inc. 9620 Medical Center Drive, Ste 200

CN: techsupport@origene.cn

Rockville, MD 20850, US Phone: +1-888-267-4436 https://www.origene.com techsupport@origene.com EU: info-de@origene.com



**Tumor Grade:** Gleason Score: 3+3=6/10

Minimum Stage

**Grouping:** 

T (Extent of Primary

Tumor):

N (Lymph node

metastasis):

NX

Ш

T3b

M (Distant metastasis): MX

**Diagnostic Test Results:** Prostate Specific Antigen ~ PSA,Positive

**Storage:** Store FFPE tissue sections at +4°C.

**Stability:** All FFPE tissue sections are stable for 1 year from date of purchase.

## **Product images:**



4x Image





20x Image