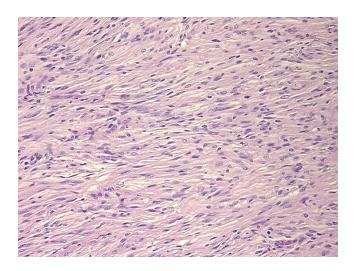

## **Product images:**

4x Image

20x Image

5%

Meningioma, fibroblastic

Tissue of Origin: Meninges

Site of Finding: Brain

Appearance:

Sample Diagnosis (from

Pathology Verification):

Normal: 0%