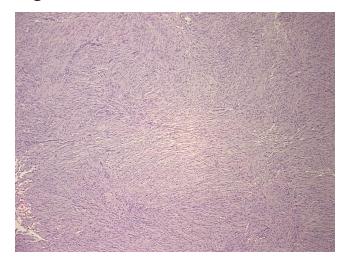

## **Product images:**

4x Image

20x Image

5%

Meningioma, fibroblastic

Tissue of Origin: Meninges

Site of Finding: Brain

Appearance:

Sample Diagnosis (from

Pathology Verification):

Normal: 0%