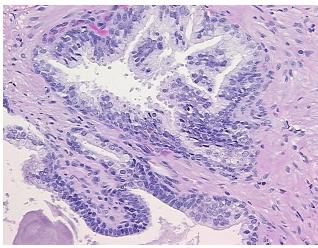

oplasmacytic infiltrate; Non Tumor Structures: 45% Epithelium,

notes from H&E review: 55% Fibromuscular stroma

CASE Diagnosis (from medical center path

report):

Adenocarcinoma of prostate

Age: 53
Gender: Male

Race: White or Caucasian



**OriGene Technologies, Inc.** 9620 Medical Center Drive, Ste 200

CN: techsupport@origene.cn

Rockville, MD 20850, US Phone: +1-888-267-4436 https://www.origene.com techsupport@origene.com EU: info-de@origene.com



**Tumor Grade:** Gleason Score: 3+3=6/10

Minimum Stage

Grouping:

T (Extent of Primary

Tumor):

N (Lymph node

metastasis):

NX

T2a

Ш

M (Distant metastasis): MX

**Storage:** Store FFPE tissue sections at +4°C.

**Stability:** All FFPE tissue sections are stable for 1 year from date of purchase.

## **Product images:**



4x Image



20x Image