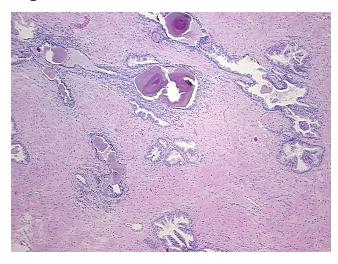

: Mild Lymphoplasmacytic infiltrate; Non Tumor Structures: 45% Epithelium,

notes from H&E review: 55% Fibromuscular stroma

CASE Diagnosis (from medical center path

report):

Adenocarcinoma of prostate

Age: 53
Gender: Male

Race: White or Caucasian



**OriGene Technologies, Inc.** 9620 Medical Center Drive, Ste 200

CN: techsupport@origene.cn

Rockville, MD 20850, US Phone: +1-888-267-4436 https://www.origene.com techsupport@origene.com EU: info-de@origene.com



**Tumor Grade:** Gleason Score: 3+3=6/10

Minimum Stage

Grouping:

T (Extent of Primary

Tumor):

N (Lymph node

metastasis):

NX

T2a

Ш

M (Distant metastasis): MX

**Storage:** Store FFPE tissue sections at +4°C.

**Stability:** All FFPE tissue sections are stable for 1 year from date of purchase.

## **Product images:**



4x Image



20x Image