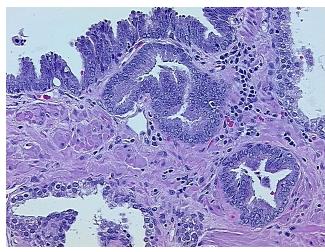

plasia of prostate, atypical 99%;

notes from H&E review: Non Tumor Structures: 60% Epithelium, 40% Fibromuscular stroma

CASE Diagnosis (from medical center path

report):

Adenocarcinoma of prostate

Age: 61
Gender: Male

Race: Not reported



**OriGene Technologies, Inc.** 9620 Medical Center Drive, Ste 200

CN: techsupport@origene.cn

Rockville, MD 20850, US Phone: +1-888-267-4436 https://www.origene.com techsupport@origene.com EU: info-de@origene.com



**Tumor Grade:** Gleason Score: 3+4=7/10

Minimum Stage

Ш

**Grouping:** 

T (Extent of Primary

Tumor):

N (Lymph node

metastasis):

NX

T2c

M (Distant metastasis): MX

Store FFPE tissue sections at +4°C. Storage:

Stability: All FFPE tissue sections are stable for 1 year from date of purchase.

## **Product images:**



4x Image



20x Image