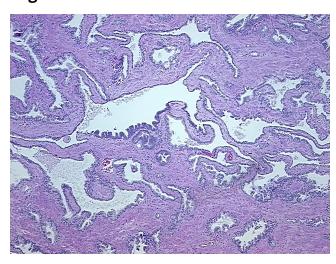

ia 1%, Hyperplasia of prostate, atypical 99%;

notes from H&E review: Non Tumor Structures: 60% Epithelium, 40% Fibromuscular stroma

CASE Diagnosis (from medical center path

report):

Adenocarcinoma of prostate

Age: 61
Gender: Male

Race: Not reported



**OriGene Technologies, Inc.** 9620 Medical Center Drive, Ste 200

CN: techsupport@origene.cn

Rockville, MD 20850, US Phone: +1-888-267-4436 https://www.origene.com techsupport@origene.com EU: info-de@origene.com



**Tumor Grade:** Gleason Score: 3+4=7/10

Minimum Stage

Ш

**Grouping:** 

T (Extent of Primary

Tumor):

N (Lymph node

metastasis):

NX

T2c

M (Distant metastasis): MX

Store FFPE tissue sections at +4°C. Storage:

Stability: All FFPE tissue sections are stable for 1 year from date of purchase.

## **Product images:**



4x Image



20x Image