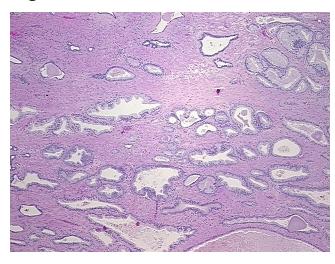

crosis:

07

Pathology Verification

notes from H&E review:

CASE Diagnosis (from medical center path

report):

Adenocarcinoma of prostate

Non Tumor Structures: 70% Epithelium, 30% Fibromuscular stroma

**Age:** 60

Gender: Male

Race: White or Caucasian



**OriGene Technologies, Inc.** 9620 Medical Center Drive, Ste 200

CN: techsupport@origene.cn

Rockville, MD 20850, US Phone: +1-888-267-4436 https://www.origene.com techsupport@origene.com EU: info-de@origene.com



**Tumor Grade:** Gleason Score: 3+4=7/10

Ш

Minimum Stage

**Grouping:** 

Tumor):

T (Extent of Primary T2c

N (Lymph node metastasis):

N0

M (Distant metastasis): MX

Storage: Store FFPE tissue sections at +4°C.

All FFPE tissue sections are stable for 1 year from date of purchase. Stability:

## **Product images:**



4x Image



20x Image