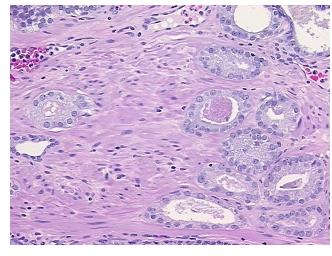

Pathology Verification

notes from H&E review:

CASE Diagnosis (from medical center path

report):

Adenocarcinoma of prostate

Non Tumor Structures: 70% Epithelium, 30% Fibromuscular stroma

**Age:** 60

Gender: Male

Race: White or Caucasian



**OriGene Technologies, Inc.** 9620 Medical Center Drive, Ste 200

CN: techsupport@origene.cn

Rockville, MD 20850, US Phone: +1-888-267-4436 https://www.origene.com techsupport@origene.com EU: info-de@origene.com



**Tumor Grade:** Gleason Score: 3+4=7/10

Ш

Minimum Stage

**Grouping:** 

Tumor):

T (Extent of Primary T2c

N (Lymph node metastasis):

N0

M (Distant metastasis): MX

Storage: Store FFPE tissue sections at +4°C.

All FFPE tissue sections are stable for 1 year from date of purchase. Stability:

## **Product images:**



4x Image



20x Image