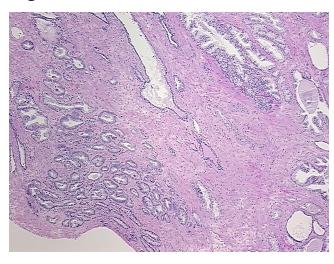

raepithelial neoplasia 100%; Non Tumor Structures: 70% Epithelium,

**notes from H&E review:** 30% Fibromuscular stroma

CASE Diagnosis (from

medical center path report):

Adenocarcinoma of prostate

**Age:** 52

Gender: Male

Race: White or Caucasian



**OriGene Technologies, Inc.** 9620 Medical Center Drive, Ste 200

CN: techsupport@origene.cn

Rockville, MD 20850, US Phone: +1-888-267-4436 https://www.origene.com techsupport@origene.com EU: info-de@origene.com



**Tumor Grade:** Gleason Score: 3+3=6/10

Minimum Stage

**Grouping:** 

Ш

T (Extent of Primary

Tumor):

T2c

N (Lymph node metastasis):

NX

M (Distant metastasis):

MX

Storage:

Store FFPE tissue sections at +4°C.

Stability:

All FFPE tissue sections are stable for 1 year from date of purchase.

## **Product images:**



4x Image



20x Image