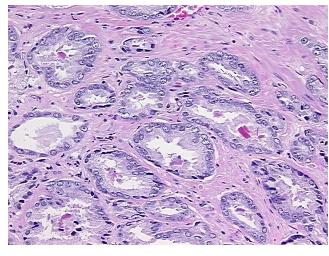

neoplasia 100%; Non Tumor Structures: 70% Epithelium,

**notes from H&E review:** 30% Fibromuscular stroma

CASE Diagnosis (from

medical center path report):

Adenocarcinoma of prostate

**Age:** 52

Gender: Male

Race: White or Caucasian



**OriGene Technologies, Inc.** 9620 Medical Center Drive, Ste 200

CN: techsupport@origene.cn

Rockville, MD 20850, US Phone: +1-888-267-4436 https://www.origene.com techsupport@origene.com EU: info-de@origene.com



**Tumor Grade:** Gleason Score: 3+3=6/10

Minimum Stage

**Grouping:** 

Ш

T (Extent of Primary

Tumor):

T2c

N (Lymph node metastasis):

NX

M (Distant metastasis):

MX

Storage:

Store FFPE tissue sections at +4°C.

Stability:

All FFPE tissue sections are stable for 1 year from date of purchase.

## **Product images:**



4x Image



20x Image