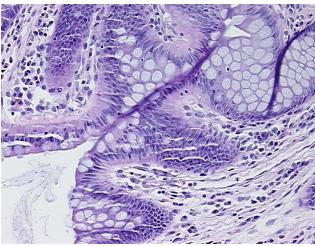

or Structures: 10% Mucosa, 10% Submucosa, 80% Muscle

**CASE Diagnosis (from** medical center path

report):

Adenocarcinoma of colon

73 Age: Gender: Male

Race: White or Caucasian



OriGene Technologies, Inc. 9620 Medical Center Drive, Ste 200

CN: techsupport@origene.cn

Rockville, MD 20850, US Phone: +1-888-267-4436 https://www.origene.com techsupport@origene.com EU: info-de@origene.com

#### Tissue FFPE Sections, Colon: sigmoid - CS714474

**Tumor Grade:** AJCC G2: Moderately differentiated

IV

Т3

Minimum Stage

Grouping:

T (Extent of Primary

Tumor):

N (Lymph node

metastasis):

N1

M (Distant metastasis): M1

**Storage:** Store FFPE tissue sections at +4°C.

**Stability:** All FFPE tissue sections are stable for 1 year from date of purchase.

# **Product images:**



4x Image



20x Image