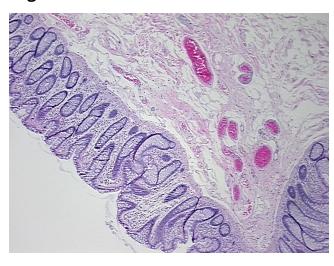

iew: Non Tumor Structures: 10% Mucosa, 10% Submucosa, 80% Muscle

**CASE Diagnosis (from** medical center path

report):

Adenocarcinoma of colon

73 Age: Gender: Male

Race: White or Caucasian



OriGene Technologies, Inc. 9620 Medical Center Drive, Ste 200

CN: techsupport@origene.cn

Rockville, MD 20850, US Phone: +1-888-267-4436 https://www.origene.com techsupport@origene.com EU: info-de@origene.com

#### Tissue FFPE Sections, Colon: sigmoid - CS714474

**Tumor Grade:** AJCC G2: Moderately differentiated

IV

Т3

Minimum Stage

Grouping:

T (Extent of Primary

Tumor):

N (Lymph node

metastasis):

N1

M (Distant metastasis): M1

**Storage:** Store FFPE tissue sections at +4°C.

**Stability:** All FFPE tissue sections are stable for 1 year from date of purchase.

# **Product images:**



4x Image



20x Image