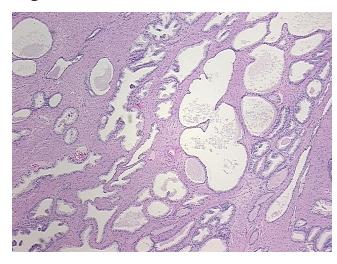

%

Necrosis: 0%

Pathology Verification notes from H&E review:

Non Tumor Structures: 60% Epithelium, 40% Fibromuscular stroma

CASE Diagnosis (from medical center path

report):

Adenocarcinoma of prostate

Age: 69
Gender: Male

Race: Not reported



**OriGene Technologies, Inc.** 9620 Medical Center Drive, Ste 200

CN: techsupport@origene.cn

Rockville, MD 20850, US Phone: +1-888-267-4436 https://www.origene.com techsupport@origene.com EU: info-de@origene.com



**Tumor Grade:** Gleason Score: 3+3=6/10

Ш

Minimum Stage

**Grouping:** 

T (Extent of Primary T2c

Tumor):

N (Lymph node NX

metastasis):

M (Distant metastasis): MX

**Storage:** Store FFPE tissue sections at +4°C.

**Stability:** All FFPE tissue sections are stable for 1 year from date of purchase.

## **Product images:**



4x Image



20x Image