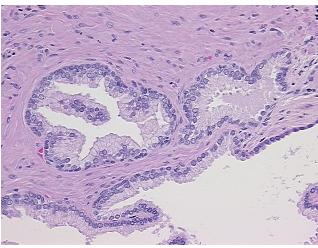

0%

Pathology Verification notes from H&E review:

Non Tumor Structures: 60% Epithelium, 40% Fibromuscular stroma

CASE Diagnosis (from medical center path

report):

Adenocarcinoma of prostate

Age: 69
Gender: Male

Race: Not reported



**OriGene Technologies, Inc.** 9620 Medical Center Drive, Ste 200

CN: techsupport@origene.cn

Rockville, MD 20850, US Phone: +1-888-267-4436 https://www.origene.com techsupport@origene.com EU: info-de@origene.com



**Tumor Grade:** Gleason Score: 3+3=6/10

Ш

Minimum Stage

**Grouping:** 

T (Extent of Primary T2c

Tumor):

N (Lymph node NX

metastasis):

M (Distant metastasis): MX

**Storage:** Store FFPE tissue sections at +4°C.

**Stability:** All FFPE tissue sections are stable for 1 year from date of purchase.

## **Product images:**



4x Image



20x Image