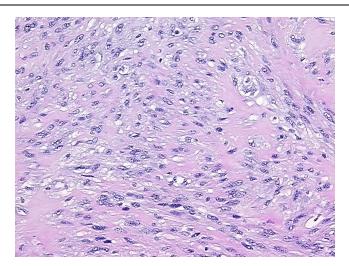

merican



OriGene Technologies, Inc. 9620 Medical Center Drive, Ste 200

Rockville, MD 20850, US Phone: +1-888-267-4436 https://www.origene.com techsupport@origene.com

EU: info-de@origene.com CN: techsupport@origene.cn



#### Tissue FFPE Sections, Smooth muscle - CS714461

Tumor Grade: AJCC G1: Well differentiated

Minimum Stage

**Grouping:** 

Not Reported

T (Extent of Primary

Tumor):

Not Reported

NI (I suppose le se

N (Lymph node metastasis):

Not Reported

M (Distant metastasis): Not Reported

Diagnostic Test Results: Progesterone receptor ~ PR! by IHC,Positive; Estrogen receptor ~ ER! by IHC,Positive, strong

Storage: Store FFPE tissue sections at +4°C.

**Stability:** All FFPE tissue sections are stable for 1 year from date of purchase.

## **Product images:**



4x Image





20x Image