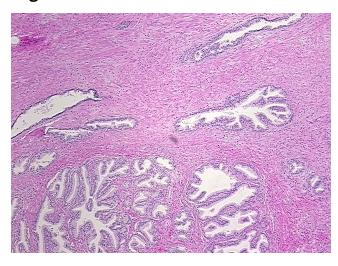

athology Verification notes from H&E review:

Non Tumor Structures: 45% Epithelium, 55% Fibromuscular stroma

CASE Diagnosis (from medical center path

report):

Adenocarcinoma of prostate

Age: 61
Gender: Male

Race: Black or African American



**OriGene Technologies, Inc.** 9620 Medical Center Drive, Ste 200

CN: techsupport@origene.cn

Rockville, MD 20850, US Phone: +1-888-267-4436 https://www.origene.com techsupport@origene.com EU: info-de@origene.com



**Tumor Grade:** Gleason Score: 3+3=6/10

Ш

Minimum Stage

age

**Grouping:** 

T (Extent of Primary T2b

Tumor):

N (Lymph node NX

metastasis):

M (Distant metastasis): MX

**Storage:** Store FFPE tissue sections at +4°C.

**Stability:** All FFPE tissue sections are stable for 1 year from date of purchase.

## **Product images:**



4x Image



20x Image