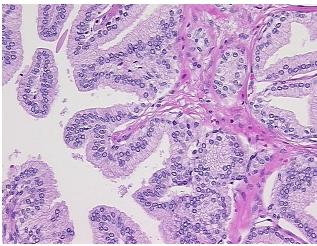

ification notes from H&E review:

Non Tumor Structures: 45% Epithelium, 55% Fibromuscular stroma

CASE Diagnosis (from medical center path

report):

Adenocarcinoma of prostate

Age: 61
Gender: Male

Race: Black or African American



**OriGene Technologies, Inc.** 9620 Medical Center Drive, Ste 200

CN: techsupport@origene.cn

Rockville, MD 20850, US Phone: +1-888-267-4436 https://www.origene.com techsupport@origene.com EU: info-de@origene.com



**Tumor Grade:** Gleason Score: 3+3=6/10

Ш

Minimum Stage

age

**Grouping:** 

T (Extent of Primary T2b

Tumor):

N (Lymph node NX

metastasis):

M (Distant metastasis): MX

**Storage:** Store FFPE tissue sections at +4°C.

**Stability:** All FFPE tissue sections are stable for 1 year from date of purchase.

## **Product images:**



4x Image



20x Image