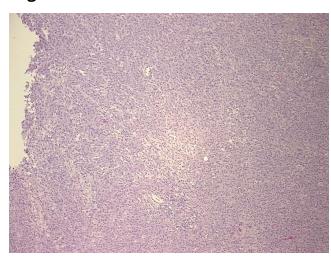

Necrosis: 0%

CASE Diagnosis (from medical center path

report):

Age:

64

**Gender:** Female

Race: White or Caucasian

Tumor Grade: WHO Grade I



9620 Medical Center Drive, Ste 200 Rockville, MD 20850, US Phone: +1-888-267-4436 https://www.origene.com techsupport@origene.com EU: info-de@origene.com CN: techsupport@origene.cn





Minimum Stage Grouping:

Not Reported

T (Extent of Primary

Tumor):

Not Reported

N (Lymph node

Not Reported

metastasis):

M (Distant metastasis): Not Reported

**Diagnostic Test Results:** 

Proliferation index ~ PI,Low; CD66e ~ CEACAM5! by IHC,Positive; Cytokeratin AE1/AE3 ~

AE1/AE3! by IHC, Positive

Storage:

Store FFPE tissue sections at +4°C.

Stability:

All FFPE tissue sections are stable for 1 year from date of purchase.

## **Product images:**



4x Image



20x Image