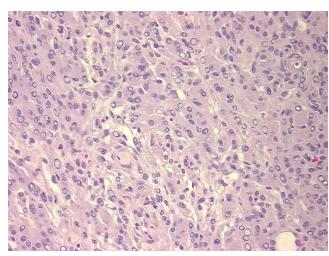

CASE Diagnosis (from medical center path

report):

Age:

64

**Gender:** Female

Race: White or Caucasian

Tumor Grade: WHO Grade I



9620 Medical Center Drive, Ste 200 Rockville, MD 20850, US Phone: +1-888-267-4436 https://www.origene.com techsupport@origene.com EU: info-de@origene.com CN: techsupport@origene.cn





Minimum Stage Grouping:

Not Reported

T (Extent of Primary

Tumor):

Not Reported

N (Lymph node

Not Reported

metastasis):

M (Distant metastasis): Not Reported

**Diagnostic Test Results:** 

Proliferation index ~ PI,Low; CD66e ~ CEACAM5! by IHC,Positive; Cytokeratin AE1/AE3 ~

AE1/AE3! by IHC, Positive

Storage:

Store FFPE tissue sections at +4°C.

Stability:

All FFPE tissue sections are stable for 1 year from date of purchase.

## **Product images:**



4x Image



20x Image