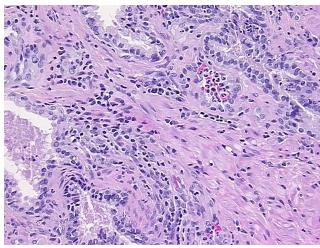

## **Product images:**

4x Image

20x Image

Appearance:

Sample Diagnosis (from Pathology Verification):

**Prostatitis** 

80% Normal: Lesional: 20% 0% Tumor: 0%

Tumor Hypo/Acellular

Stroma:

0%

**Tumor Hypercellular** Stroma:

**Necrosis:** 

**Pathology Verification** 

notes from H&E review:

**CASE Diagnosis (from** 

medical center path report):

Adenocarcinoma of prostate

Non Tumor Structures: 35% Epithelium, 65% Fibromuscular stroma