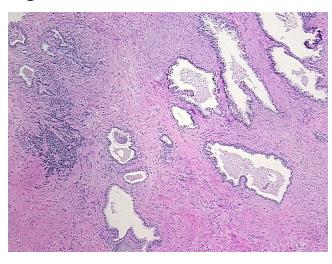

## **Product images:**

4x Image

20x Image

Appearance:

Sample Diagnosis (from Pathology Verification):

**Prostatitis** 

80% Normal: Lesional: 20% 0% Tumor: 0%

Tumor Hypo/Acellular

Stroma:

0%

**Tumor Hypercellular** Stroma:

**Necrosis:** 

**Pathology Verification** 

notes from H&E review:

**CASE Diagnosis (from** 

medical center path report):

Adenocarcinoma of prostate

Non Tumor Structures: 35% Epithelium, 65% Fibromuscular stroma