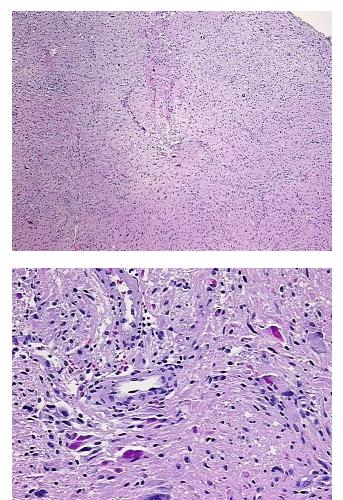

#### **Product data:**

| Product Type:                                           | FFPE Sections         |
|---------------------------------------------------------|-----------------------|
| Disease State:                                          | Cancer                |
| Diagnosis Category:                                     | Brain Cancer          |
| Tissue:                                                 | Brain                 |
| Frozen Sample ID:                                       | PA0000B58A            |
| Case ID:                                                | CI0000019174          |
| Tissue of Origin:                                       | Brain                 |
| Site of Finding:                                        | Brain                 |
| Appearance:                                             | Tumor                 |
| Sample Diagnosis (from<br>Pathology Verification):      | Astrocytoma           |
| Normal:                                                 | 10%                   |
| Lesional:                                               | 0%                    |
| Tumor:                                                  | 85%                   |
| Tumor Hypo/Acellular<br>Stroma:                         | 0%                    |
| Tumor Hypercellular<br>Stroma:                          | 5%                    |
| Necrosis:                                               | 0%                    |
| Pathology Verification<br>notes from H&E review:        | Tumor: Pilocytic type |
| CASE Diagnosis (from<br>medical center path<br>report): | Astrocytoma           |
| Age:                                                    | 27                    |
| Gender:                                                 | Female                |
| Tumor Grade:                                            | WHO Grade I           |

## **Product images:**

4x Image

20x Image

This product is to be used for laboratory only. Not for diagnostic or therapeutic use. ©2023 OriGene Technologies, Inc., 9620 Medical Center Drive, Ste 200, Rockville, MD 20850, US