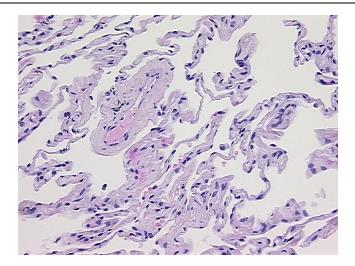

ical Center Drive, Ste 200

CN: techsupport@origene.cn

Rockville, MD 20850, US Phone: +1-888-267-4436 https://www.origene.com techsupport@origene.com EU: info-de@origene.com ORÏGENE

**Tumor Grade:** AJCC G4: Undifferentiated

Minimum Stage

Grouping:

IV

T (Extent of Primary

Tumor):

ΤX

N (Lymph node

NX

metastasis):

M (Distant metastasis): M1

CD227 ~ MUC1 ~ EMA ~ CA15-3! by IHC, Negative; Caldesmon (h), Negative; Smooth muscle **Diagnostic Test Results:** 

> actin ~ SMA ~ Alpha-SMA! by IHC, Negative; Vimentin ~ VIM! by IHC, Negative; S100 protein, Negative; BCL2 oncoprotein! by IHC, Positive; Desmin! by IHC, Negati

Storage: Store FFPE tissue sections at +4°C.

Stability: All FFPE tissue sections are stable for 1 year from date of purchase.

## **Product images:**



4x Image





20x Image