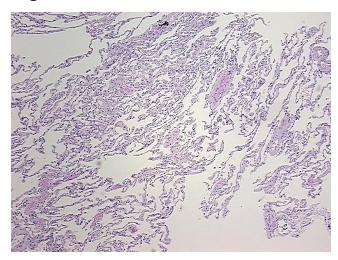

nc.** 9620 Medical Center Drive, Ste 200

CN: techsupport@origene.cn

Rockville, MD 20850, US Phone: +1-888-267-4436 https://www.origene.com techsupport@origene.com EU: info-de@origene.com ORÏGENE

**Tumor Grade:** AJCC G4: Undifferentiated

Minimum Stage

Grouping:

IV

T (Extent of Primary

Tumor):

ΤX

N (Lymph node

NX

metastasis):

M (Distant metastasis): M1

CD227 ~ MUC1 ~ EMA ~ CA15-3! by IHC, Negative; Caldesmon (h), Negative; Smooth muscle **Diagnostic Test Results:** 

> actin ~ SMA ~ Alpha-SMA! by IHC, Negative; Vimentin ~ VIM! by IHC, Negative; S100 protein, Negative; BCL2 oncoprotein! by IHC, Positive; Desmin! by IHC, Negati

Storage: Store FFPE tissue sections at +4°C.

Stability: All FFPE tissue sections are stable for 1 year from date of purchase.

## **Product images:**



4x Image





20x Image