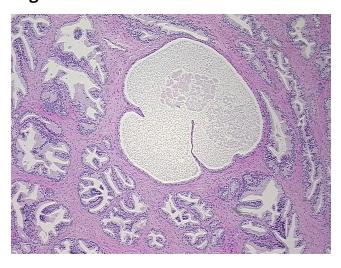

n

notes from H&E review:

notes irom rial review

CASE Diagnosis (from medical center path

report):

Adenocarcinoma of prostate

Non Tumor Structures: 80% Epithelium, 20% Fibromuscular stroma

Age: 55
Gender: Male

Race: White or Caucasian



**OriGene Technologies, Inc.** 9620 Medical Center Drive, Ste 200

CN: techsupport@origene.cn

Rockville, MD 20850, US Phone: +1-888-267-4436 https://www.origene.com techsupport@origene.com EU: info-de@origene.com



**Tumor Grade:** Gleason Score: 4+3=7/10

Minimum Stage

rouping:

Grouping:

T (Extent of Primary

Tumor):

N (Lymph node

NX

Ш

T2c

metastasis):

M (Distant metastasis): MX

**Storage:** Store FFPE tissue sections at +4°C.

**Stability:** All FFPE tissue sections are stable for 1 year from date of purchase.

## **Product images:**



4x Image



20x Image