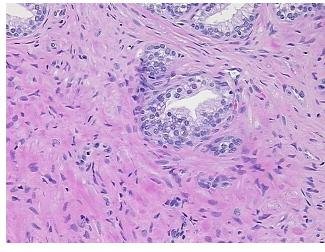

m H&E review:

notes irom rial review

CASE Diagnosis (from medical center path

report):

Adenocarcinoma of prostate

Non Tumor Structures: 80% Epithelium, 20% Fibromuscular stroma

Age: 55
Gender: Male

Race: White or Caucasian



**OriGene Technologies, Inc.** 9620 Medical Center Drive, Ste 200

CN: techsupport@origene.cn

Rockville, MD 20850, US Phone: +1-888-267-4436 https://www.origene.com techsupport@origene.com EU: info-de@origene.com



**Tumor Grade:** Gleason Score: 4+3=7/10

Minimum Stage

rouping:

Grouping:

T (Extent of Primary

Tumor):

N (Lymph node

NX

Ш

T2c

metastasis):

M (Distant metastasis): MX

**Storage:** Store FFPE tissue sections at +4°C.

**Stability:** All FFPE tissue sections are stable for 1 year from date of purchase.

## **Product images:**



4x Image



20x Image