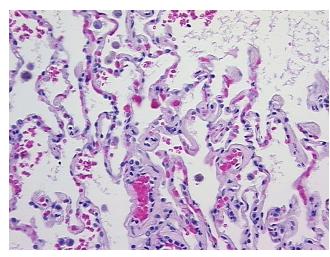

ogy Verification** notes from H&E review:

Non Tumor Structures: 80% Alveoli, 20% Fibrovascular septa

**CASE Diagnosis (from** medical center path

report):

Sarcoma, synovial, metastatic

46 Age: Gender: Male

Race: White or Caucasian



OriGene Technologies, Inc. 9620 Medical Center Drive, Ste 200

CN: techsupport@origene.cn

Rockville, MD 20850, US Phone: +1-888-267-4436 https://www.origene.com techsupport@origene.com EU: info-de@origene.com



**Tumor Grade:** AJCC G3: Poorly differentiated

Minimum Stage

Grouping:

IV

T (Extent of Primary

Tumor):

TX

N (Lymph node

NX

metastasis):

M (Distant metastasis): M1

**Storage:** Store FFPE tissue sections at +4°C.

**Stability:** All FFPE tissue sections are stable for 1 year from date of purchase.

## **Product images:**



4x Image



20x Image