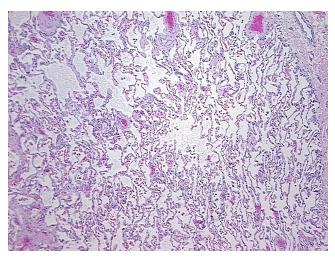

* 

**Pathology Verification** notes from H&E review:

Non Tumor Structures: 80% Alveoli, 20% Fibrovascular septa

**CASE Diagnosis (from** medical center path

report):

Sarcoma, synovial, metastatic

46 Age: Gender: Male

Race: White or Caucasian



OriGene Technologies, Inc. 9620 Medical Center Drive, Ste 200

CN: techsupport@origene.cn

Rockville, MD 20850, US Phone: +1-888-267-4436 https://www.origene.com techsupport@origene.com EU: info-de@origene.com



**Tumor Grade:** AJCC G3: Poorly differentiated

Minimum Stage

Grouping:

IV

T (Extent of Primary

Tumor):

TX

N (Lymph node

NX

metastasis):

M (Distant metastasis): M1

**Storage:** Store FFPE tissue sections at +4°C.

**Stability:** All FFPE tissue sections are stable for 1 year from date of purchase.

## **Product images:**



4x Image



20x Image