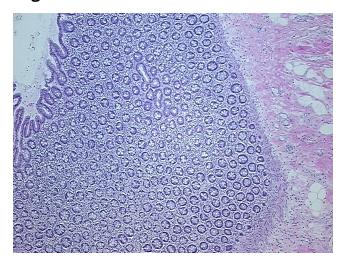

: 55% Mucosa, 30% Submucosa, 10% Muscle, 5% Lymphoid nodules

**CASE Diagnosis (from** medical center path

report):

Adenocarcinoma of colon

71 Age: Gender: Male

Race: Black or African American



OriGene Technologies, Inc. 9620 Medical Center Drive, Ste 200

CN: techsupport@origene.cn

Rockville, MD 20850, US Phone: +1-888-267-4436 https://www.origene.com techsupport@origene.com EU: info-de@origene.com

#### **Tissue FFPE Sections, Colon: right - CS714427**

**Tumor Grade:** AJCC G1: Well differentiated

Minimum Stage

Grouping:

IIB

T (Extent of Primary

Tumor):

T4

N (Lymph node

N0

metastasis):

M (Distant metastasis): MX

**Storage:** Store FFPE tissue sections at +4°C.

**Stability:** All FFPE tissue sections are stable for 1 year from date of purchase.

# **Product images:**



4x Image



20x Image