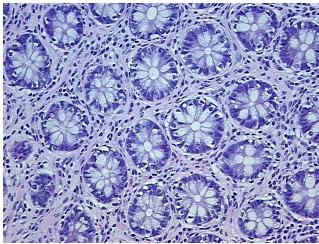

, 30% Submucosa, 10% Muscle, 5% Lymphoid nodules

**CASE Diagnosis (from** medical center path

report):

Adenocarcinoma of colon

71 Age: Gender: Male

Race: Black or African American



OriGene Technologies, Inc. 9620 Medical Center Drive, Ste 200

CN: techsupport@origene.cn

Rockville, MD 20850, US Phone: +1-888-267-4436 https://www.origene.com techsupport@origene.com EU: info-de@origene.com

#### **Tissue FFPE Sections, Colon: right - CS714427**

**Tumor Grade:** AJCC G1: Well differentiated

Minimum Stage

Grouping:

IIB

T (Extent of Primary

Tumor):

T4

N (Lymph node

N0

metastasis):

M (Distant metastasis): MX

**Storage:** Store FFPE tissue sections at +4°C.

**Stability:** All FFPE tissue sections are stable for 1 year from date of purchase.

# **Product images:**



4x Image



20x Image