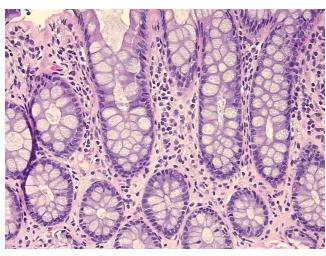

m H&E review:

Non Tumor Structures: 20% Mucosa, 20% Submucosa, 60% Muscle

CASE Diagnosis (from medical center path

report):

Adenocarcinoma of colon, mucinous

**Age:** 79

**Gender:** Female

Race: Black or African American



**OriGene Technologies, Inc.** 9620 Medical Center Drive, Ste 200

CN: techsupport@origene.cn

Rockville, MD 20850, US Phone: +1-888-267-4436 https://www.origene.com techsupport@origene.com EU: info-de@origene.com



**Tumor Grade:** AJCC G1: Well differentiated

Minimum Stage

**Grouping:** 

IIIB

T (Extent of Primary

Tumor):

T3

N (Lymph node

N1

metastasis):

M (Distant metastasis): MX

**Storage:** Store FFPE tissue sections at +4°C.

**Stability:** All FFPE tissue sections are stable for 1 year from date of purchase.

## **Product images:**



4x Image



20x Image