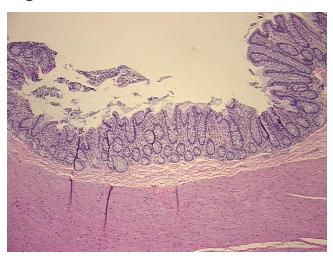

on notes from H&E review:

Non Tumor Structures: 20% Mucosa, 20% Submucosa, 60% Muscle

CASE Diagnosis (from medical center path

report):

Adenocarcinoma of colon, mucinous

**Age:** 79

**Gender:** Female

Race: Black or African American



**OriGene Technologies, Inc.** 9620 Medical Center Drive, Ste 200

CN: techsupport@origene.cn

Rockville, MD 20850, US Phone: +1-888-267-4436 https://www.origene.com techsupport@origene.com EU: info-de@origene.com



**Tumor Grade:** AJCC G1: Well differentiated

Minimum Stage

**Grouping:** 

IIIB

T (Extent of Primary

Tumor):

T3

N (Lymph node

N1

metastasis):

M (Distant metastasis): MX

**Storage:** Store FFPE tissue sections at +4°C.

**Stability:** All FFPE tissue sections are stable for 1 year from date of purchase.

## **Product images:**



4x Image



20x Image