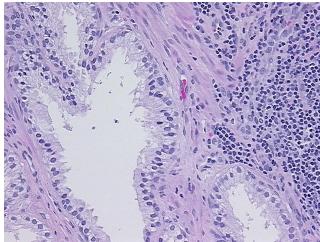

Pathology Verification notes from H&E review:

Non Tumor Structures: 40% Epithelium, 60% Fibromuscular stroma

CASE Diagnosis (from medical center path

report):

Adenocarcinoma of prostate

Age: 62 Gender: Male

Race: White or Caucasian



**OriGene Technologies, Inc.** 9620 Medical Center Drive, Ste 200

CN: techsupport@origene.cn

Rockville, MD 20850, US Phone: +1-888-267-4436 https://www.origene.com techsupport@origene.com EU: info-de@origene.com



**Tumor Grade:** Gleason Score: 3+3=6/10

Minimum Stage

Grouping:

Ш

T (Extent of Primary

Tumor):

T2a

N (Lymph node

metastasis):

NX

M (Distant metastasis): MX

**Storage:** Store FFPE tissue sections at +4°C.

**Stability:** All FFPE tissue sections are stable for 1 year from date of purchase.

## **Product images:**



4x Image



20x Image