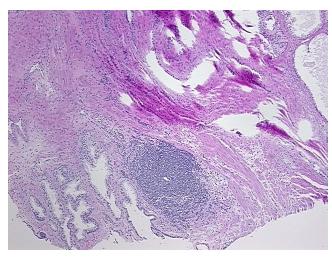

Necrosis: 0%

Pathology Verification notes from H&E review:

Non Tumor Structures: 40% Epithelium, 60% Fibromuscular stroma

CASE Diagnosis (from medical center path

report):

Adenocarcinoma of prostate

Age: 62 Gender: Male

Race: White or Caucasian



**OriGene Technologies, Inc.** 9620 Medical Center Drive, Ste 200

CN: techsupport@origene.cn

Rockville, MD 20850, US Phone: +1-888-267-4436 https://www.origene.com techsupport@origene.com EU: info-de@origene.com



**Tumor Grade:** Gleason Score: 3+3=6/10

Minimum Stage

Grouping:

Ш

T (Extent of Primary

Tumor):

T2a

N (Lymph node

metastasis):

NX

M (Distant metastasis): MX

**Storage:** Store FFPE tissue sections at +4°C.

**Stability:** All FFPE tissue sections are stable for 1 year from date of purchase.

## **Product images:**



4x Image



20x Image