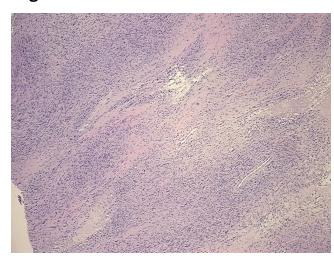

ation):

Leiomyosarcoma

Normal: 0% Lesional: 0%

20% Tumor:

Tumor Hypo/Acellular

Stroma:

5%

**Tumor Hypercellular** 

Stroma: **Necrosis:** 

70%

5%

**CASE Diagnosis (from** 

medical center path

report):

Leiomyosarcoma

39 Age:

Gender: Male

**Tumor Grade:** AJCC G3: Poorly differentiated Ш

Minimum Stage

Grouping:

OriGene Technologies, Inc. 9620 Medical Center Drive, Ste 200

Rockville, MD 20850, US Phone: +1-888-267-4436 https://www.origene.com techsupport@origene.com

EU: info-de@origene.com CN: techsupport@origene.cn



T (Extent of Primary

Tumor):

T2b

N0

N (Lymph node

metastasis):

M (Distant metastasis): MX

**Storage:** Store FFPE tissue sections at +4°C.

**Stability:** All FFPE tissue sections are stable for 1 year from date of purchase.

## **Product images:**



4x Image



20x Image