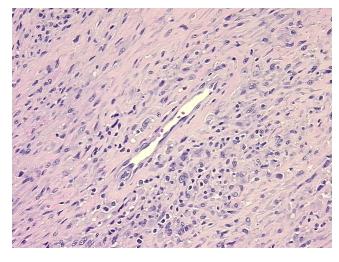

omyosarcoma

Normal: 0% Lesional: 0%

20% Tumor:

Tumor Hypo/Acellular

Stroma:

5%

**Tumor Hypercellular** 

Stroma: **Necrosis:** 

70%

5%

**CASE Diagnosis (from** 

medical center path

report):

Leiomyosarcoma

39 Age:

Gender: Male

**Tumor Grade:** AJCC G3: Poorly differentiated Ш

Minimum Stage

Grouping:

OriGene Technologies, Inc. 9620 Medical Center Drive, Ste 200

Rockville, MD 20850, US Phone: +1-888-267-4436 https://www.origene.com techsupport@origene.com

EU: info-de@origene.com CN: techsupport@origene.cn



T (Extent of Primary

Tumor):

T2b

N0

N (Lymph node

metastasis):

M (Distant metastasis): MX

**Storage:** Store FFPE tissue sections at +4°C.

**Stability:** All FFPE tissue sections are stable for 1 year from date of purchase.

## **Product images:**



4x Image



20x Image